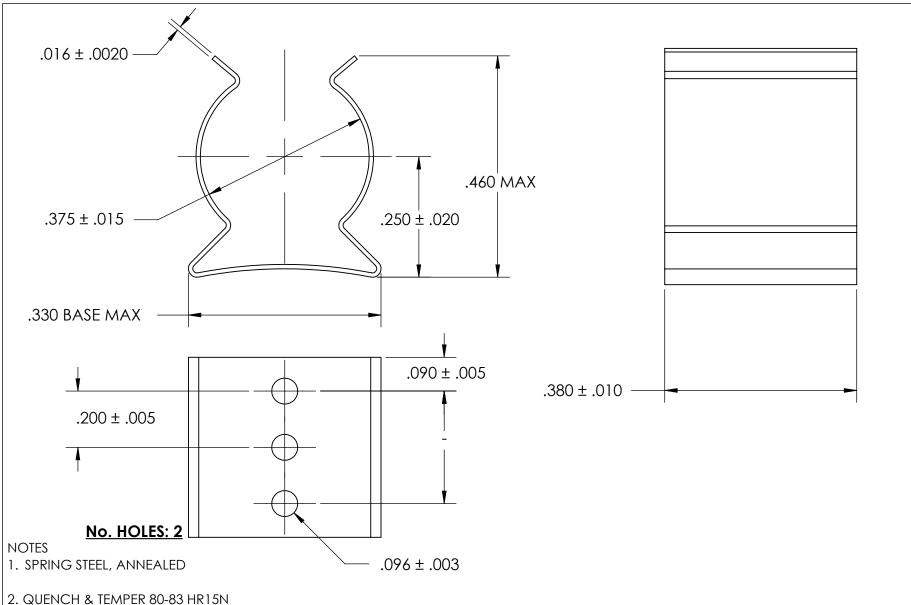

- 3. NICKEL PLATE PER AMS QQ-N-290 CLASS 1 GRADE G w/BAKE
- 4. DIMENSIONS ARE TAKEN WITH THE PART CLAMPED TO A FLAT SURFACE AND A DUMMY COMPONENT IN PLACE.
- 5. DIMENSIONS APPLY PRIOR TO PLATING.

|   | DIMENSIONS ARE IN INCHES TOLERANCES: FRACTIONAL ± 1/32 ANGULAR: MACH ± 1/2 Deg TWO PLACE DECIMAL ± .01 THREE PLACE DECIMAL ± .005 | DRAWN                   | NAME | DATE | SEASTROM MFG              |     |
|---|-----------------------------------------------------------------------------------------------------------------------------------|-------------------------|------|------|---------------------------|-----|
|   |                                                                                                                                   | CHECKED                 |      |      | SPRING CLIP               |     |
|   |                                                                                                                                   | ENG APPR.               |      |      |                           |     |
|   |                                                                                                                                   | MFG APPR.               |      |      | SEKING CLIF               |     |
|   | MATERIAL CEE NOTE 1                                                                                                               | Q.A.                    |      |      |                           |     |
|   | SEE NOTE 1                                                                                                                        | COMMENTS:               |      |      | $\neg$                    |     |
| = | HEAT TREAT SEE NOTE 2                                                                                                             |                         |      |      |                           | EV. |
|   | FINISH                                                                                                                            |                         |      |      | <b>A</b> 4508-37-38-2-N - |     |
|   | SEE NOTE 3                                                                                                                        | DRAWING IS NOT TO SCALE |      |      | SHEET 1 OF                | 1   |