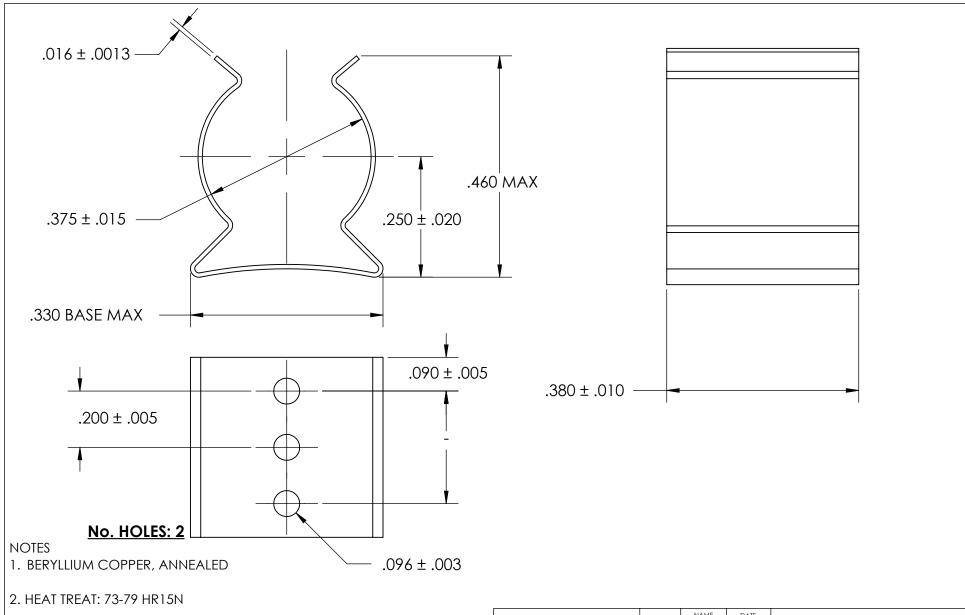

- 3. TIN PER ASTM B545 CLASS B
- 4. DIMENSIONS ARE TAKEN WITH THE PART CLAMPED TO A FLAT SURFACE AND A DUMMY COMPONENT IN PLACE.
- 5. DIMENSIONS APPLY PRIOR TO PLATING.

## PROPRIETARY AND CONFIDENTIAL

THE INFORMATION CONTAINED IN THIS DRAWING IS THE SOLE PROPERTY OF SEASTROM MANUFACTURING. ANY REPRODUCTION IN PART OR AS A WHOLE WITHOUT THE WRITTEN PERMISSION OF SEASTROM MANUFACTURING IS PROHIBITED.

| T( | FRACTIONAL±1/32<br>ANGULAR: MACH±1/2 Deg<br>TWO PLACE DECIMAL ±.01 |                         | NAME | DATE |               | SEASTROM MFG      |  |
|----|--------------------------------------------------------------------|-------------------------|------|------|---------------|-------------------|--|
|    |                                                                    | DRAWN                   |      |      | 3LASTROM MI G |                   |  |
|    |                                                                    | CHECKED                 |      |      |               |                   |  |
|    |                                                                    | ENG APPR.               |      |      | SPRING CLIP   |                   |  |
|    | THREE PLACE DECIMAL ±.005                                          | MFG APPR.               |      |      | SEKING CLIF   |                   |  |
|    | SEE NOTE 1                                                         | Q.A.                    |      |      |               |                   |  |
|    |                                                                    | COMMENTS:               |      |      | 1             |                   |  |
|    | HEAT TREAT                                                         |                         |      |      |               |                   |  |
|    | SEE NOTE 2                                                         |                         |      |      | SIZE A        |                   |  |
|    | SEE NOTE 3                                                         |                         |      |      |               | 4508-37-38-1-T  - |  |
|    |                                                                    | DRAWING IS NOT TO SCALE |      |      |               | SHEET 1 OF 1      |  |