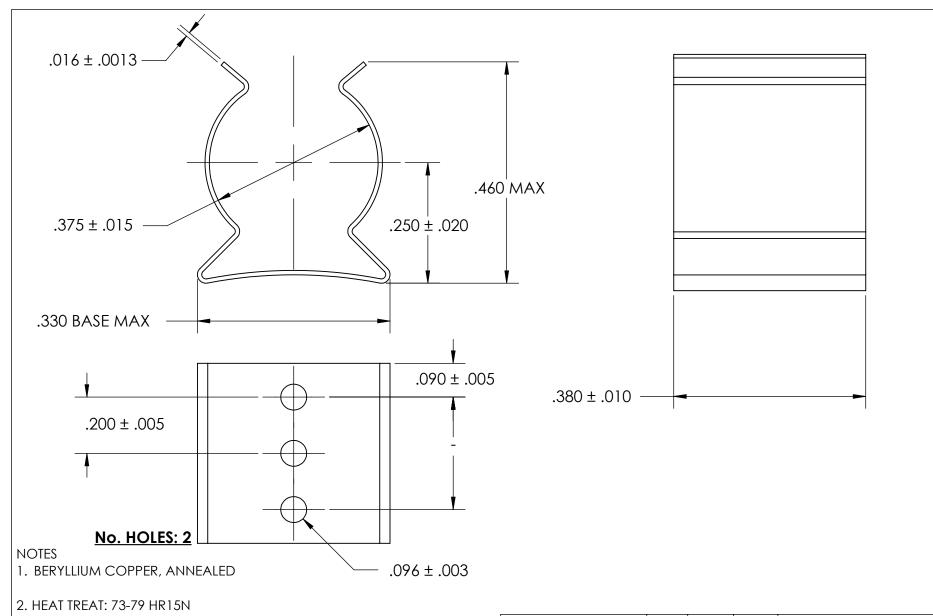

- 3. NICKEL PLATE PER AMS QQ-N-290 CLASS 1 GRADE G
- 4. DIMENSIONS ARE TAKEN WITH THE PART CLAMPED TO A FLAT SURFACE AND A DUMMY COMPONENT IN PLACE.
- 5. DIMENSIONS APPLY PRIOR TO PLATING.

|   | DIMENSIONS ARE IN INCHES TOLERANCES: FRACTIONAL ± 1/32 ANGULAR: MACH ± 1/2 Deg TWO PLACE DECIMAL ± .01 THREE PLACE DECIMAL ± .005 | DRAWN                   | NAME | DATE | SEASTROM MFG            |      |  |
|---|-----------------------------------------------------------------------------------------------------------------------------------|-------------------------|------|------|-------------------------|------|--|
|   |                                                                                                                                   | CHECKED                 |      |      | SPRING CLIP             |      |  |
|   |                                                                                                                                   | ENG APPR.               |      |      |                         |      |  |
|   |                                                                                                                                   | MFG APPR.               |      |      |                         |      |  |
|   | MATERIAL CEE NOTE 1                                                                                                               | Q.A.                    |      |      |                         |      |  |
|   | SEE NOTE 1                                                                                                                        | COMMENTS:               |      |      |                         |      |  |
| = | HEAT TREAT SEE NOTE 2                                                                                                             |                         |      |      |                         | REV. |  |
|   | FINISH                                                                                                                            |                         |      |      | <b>A</b> 4508-37-38-1-N | -    |  |
|   | SEE NOTE 3                                                                                                                        | DRAWING IS NOT TO SCALE |      |      | SHEET 1 OF              | F 1  |  |