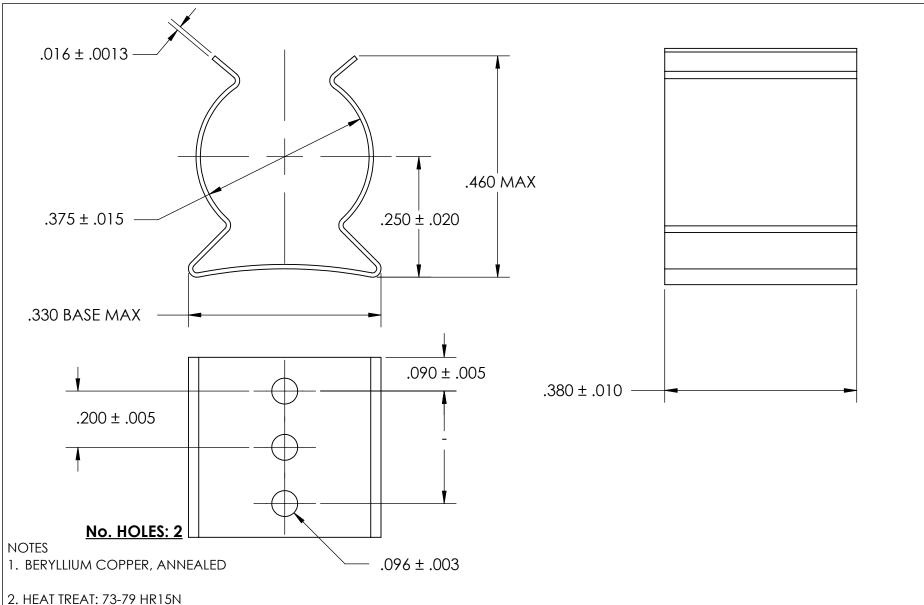

- 3. CADMIUM PLATE PER AMS QQ-P-416 TYPE II CLASS 2
- 4. DIMENSIONS ARE TAKEN WITH THE PART CLAMPED TO A FLAT SURFACE AND A DUMMY COMPONENT IN PLACE.
- 5. DIMENSIONS APPLY PRIOR TO PLATING.

| DIMENSIONS ARE IN INCHES TOLERANCES: FRACTIONAL±1/32 ANGULAR: MACH±1/2 Deg TWO PLACE DECIMAL ±.01 THREE PLACE DECIMAL ±.005 |                         | NAME | DATE |              | CEACIDONA NACO           |
|-----------------------------------------------------------------------------------------------------------------------------|-------------------------|------|------|--------------|--------------------------|
|                                                                                                                             | DRAWN                   |      |      | SEASTROM MFG |                          |
|                                                                                                                             | CHECKED                 |      |      | SPRING CLIP  |                          |
|                                                                                                                             | ENG APPR.               |      |      |              |                          |
|                                                                                                                             | MFG APPR.               |      |      |              |                          |
| MATERIAL                                                                                                                    | Q.A.                    |      |      | 1            |                          |
| SEE NOTE 1                                                                                                                  | COMMENTS:               |      |      | 1            |                          |
| HEAT TREAT                                                                                                                  |                         |      |      |              |                          |
| SEE NOTE 2                                                                                                                  |                         |      |      | a            | DWG. NO. 4500 07 00 1 00 |
| FINISH                                                                                                                      | ]                       |      |      | Α            | 4508-37-38-1-C2  -       |
| SEE NOTE 3                                                                                                                  | DRAWING IS NOT TO SCALE |      |      |              | SHEET 1 OF 1             |