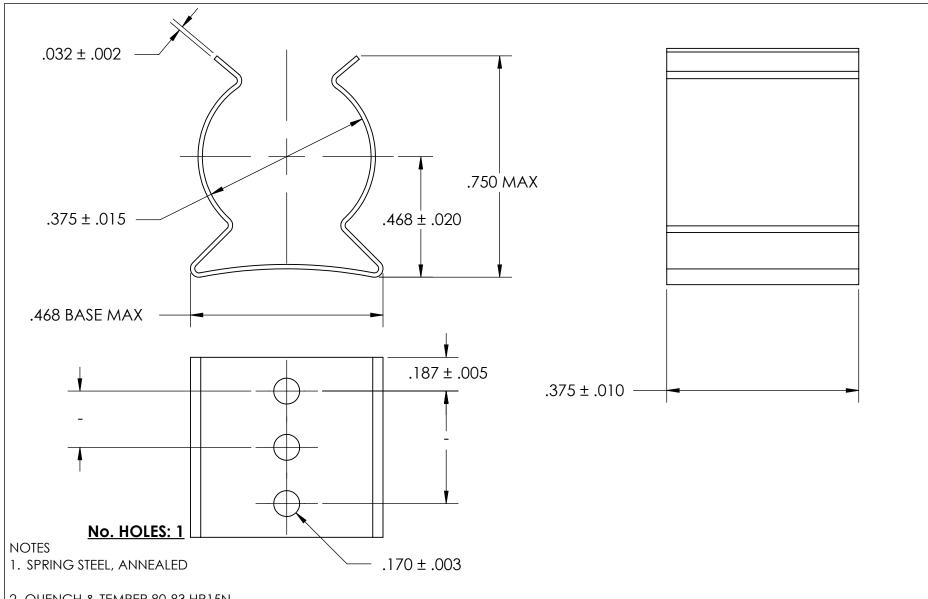

2. QUENCH & TEMPER 80-83 HR15N

3. SILVER PLATE PER ASTM B700 TYPE 1 GRADE A CLASS S, 2.5µm TH w/NICKEL UNDERPLATE w/BAKE

4. DIMENSIONS ARE TAKEN WITH THE PART CLAMPED TO A FLAT SURFACE AND A DUMMY COMPONENT IN PLACE.

5. DIMENSIONS APPLY PRIOR TO PLATING.

|   | DIMENSIONS ARE IN INCHES TOLERANCES: FRACTIONAL±1/32 ANGULAR: MACH±1/2 Deg TWO PLACE DECIMAL ±.01 THREE PLACE DECIMAL ±.005 |                         | NAME | DATE |               | SEASTROM MFG   |
|---|-----------------------------------------------------------------------------------------------------------------------------|-------------------------|------|------|---------------|----------------|
|   |                                                                                                                             | DRAWN                   |      |      | 3LASTROWTMI G |                |
|   |                                                                                                                             | CHECKED                 |      |      | SPRING CLIP   |                |
|   |                                                                                                                             | ENG APPR.               |      |      |               |                |
|   |                                                                                                                             | MFG APPR.               |      |      |               |                |
|   | MATERIAL                                                                                                                    | Q.A.                    |      |      |               |                |
| E | SEE NOTE 1                                                                                                                  | COMMENTS:               |      |      | 1             |                |
|   | HEAT TREAT<br>SEE NOTE 2                                                                                                    |                         |      |      | SIZE          | DWG. NO. REV.  |
|   |                                                                                                                             |                         |      |      | A             | 1508 37 37 9 C |
|   | SEE NOTE 3                                                                                                                  |                         |      |      | ٠.            |                |
|   |                                                                                                                             | DRAWING IS NOT TO SCALE |      |      |               | SHEET 1 OF 1   |