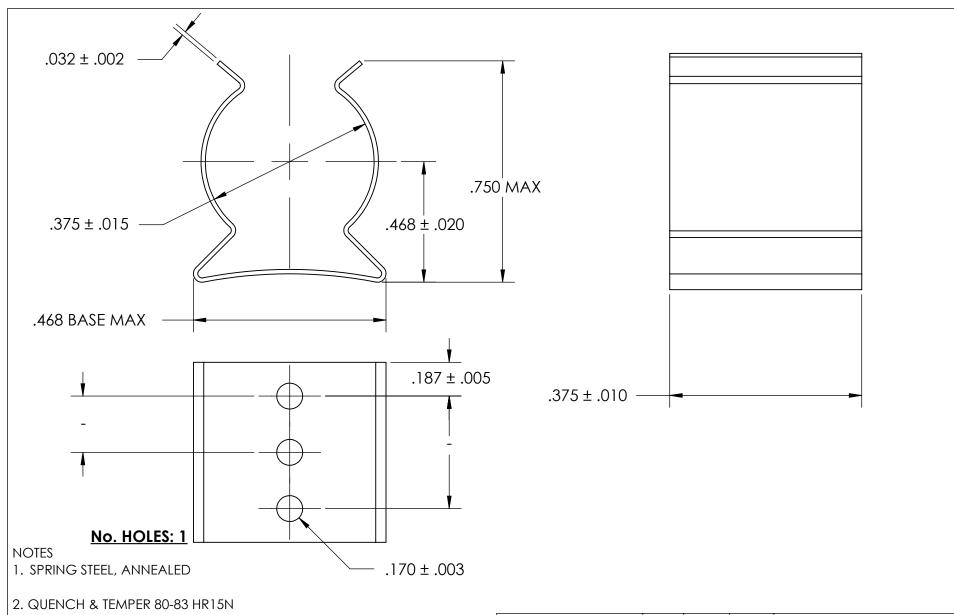

- 3. NICKEL PLATE PER AMS QQ-N-290 CLASS 1 GRADE G w/BAKE
- 4. DIMENSIONS ARE TAKEN WITH THE PART CLAMPED TO A FLAT SURFACE AND A DUMMY COMPONENT IN PLACE.
- 5. DIMENSIONS APPLY PRIOR TO PLATING.

|   | DIMENSIONS ARE IN INCHES TOLERANCES: FRACTIONAL±1/32 ANGULAR: MACH±1/2 Deg TWO PLACE DECIMAL ±.01 THREE PLACE DECIMAL ±.005 | DRAWN     | NAME         | DATE  | SEASTROM MFG              |     |
|---|-----------------------------------------------------------------------------------------------------------------------------|-----------|--------------|-------|---------------------------|-----|
|   |                                                                                                                             | CHECKED   |              |       | SPRING CLIP               |     |
|   |                                                                                                                             | ENG APPR. |              |       |                           |     |
|   |                                                                                                                             | MFG APPR. |              |       | 31 KING CLII              |     |
|   | MATERIAL CEE NOTE 1                                                                                                         | Q.A.      |              |       |                           |     |
| ļ | SEE NOTE 1                                                                                                                  | COMMENTS: |              |       | $\exists$                 |     |
|   | SEE NOTE 2                                                                                                                  |           |              |       |                           | EV. |
|   | FINISH                                                                                                                      |           |              |       | <b>A</b> 4508-37-37-2-N - |     |
|   | SEE NOTE 3                                                                                                                  | DRAWIN    | IG IS NOT TO | SCALE | SHEET 1 OF                | 1   |