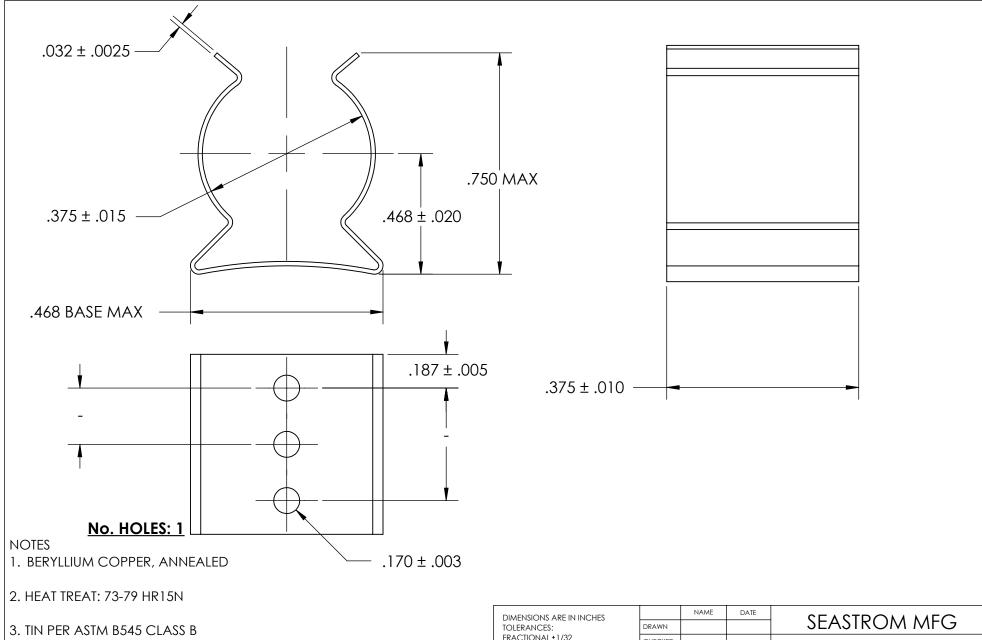

4. DIMENSIONS ARE TAKEN WITH THE PART CLAMPED TO A FLAT SURFACE AND A DUMMY COMPONENT IN PLACE.

5. DIMENSIONS APPLY PRIOR TO PLATING.

## PROPRIETARY AND CONFIDENTIAL

THE INFORMATION CONTAINED IN THIS DRAWING IS THE SOLE PROPERTY OF SEASTROM MANUFACTURING. ANY REPRODUCTION IN PART OR AS A WHOLE WITHOUT THE WRITTEN PERMISSION OF SEASTROM MANUFACTURING IS PROHIBITED.

|  | DIMENSIONS ARE IN INCHES TOLERANCES: FRACTIONAL±1/32 ANGULAR: MACH±1/2 Deg TWO PLACE DECIMAL ±.01 | DRAWN     | NAME         | DATE  | SEASTROM MFG |                 |  |
|--|---------------------------------------------------------------------------------------------------|-----------|--------------|-------|--------------|-----------------|--|
|  |                                                                                                   | CHECKED   |              |       | SPRING CLIP  |                 |  |
|  |                                                                                                   | ENG APPR. |              |       |              |                 |  |
|  | THREE PLACE DECIMAL ±.005                                                                         | MFG APPR. |              |       |              | SEKTING CLIF    |  |
|  | MATERIAL                                                                                          | Q.A.      |              |       |              |                 |  |
|  | SEE NOTE 1                                                                                        | COMMENTS: |              |       |              |                 |  |
|  | HEAT TREAT                                                                                        |           |              |       | CIZE         | E DWG. NO. REV. |  |
|  | SEE NOTE 2                                                                                        |           |              |       | A            | 4500 07 07 1 T  |  |
|  | FINISH                                                                                            |           |              |       |              |                 |  |
|  | SEE NOTE 3                                                                                        | DRAWIN    | ig is not to | SCALE |              | SHEET 1 OF 1    |  |