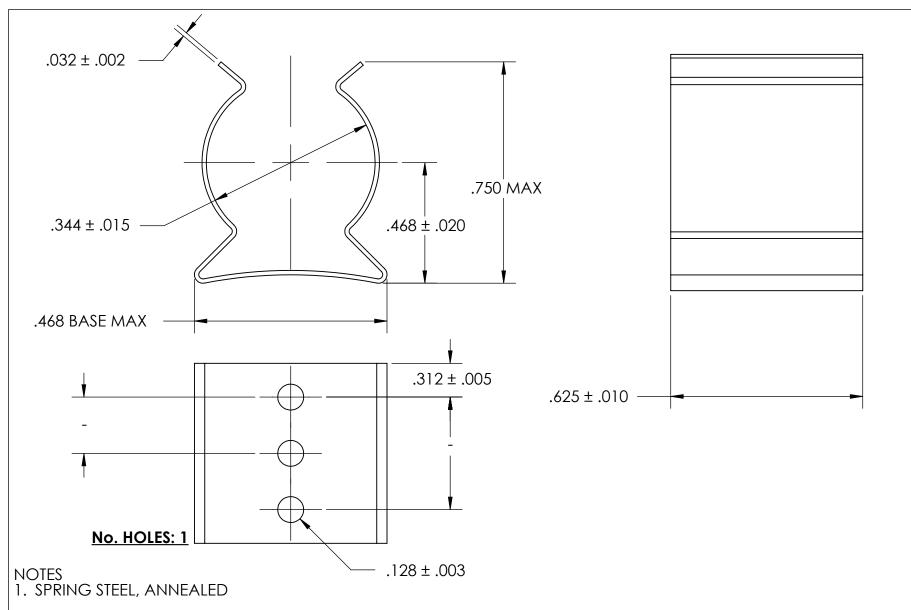

- 2. QUENCH & TEMPER 80-83 HR15N
- 3. NONE
- 4. DIMENSIONS ARE TAKEN WITH THE PART CLAMPED TO A FLAT SURFACE AND A DUMMY COMPONENT IN PLACE.

| DIMENSIONS ARE IN INCHES TOLERANCES: FRACTIONAL±1/32 ANGULAR: MACH±1/2 Deg TWO PLACE DECIMAL ±.01 THREE PLACE DECIMAL ±.005  MATERIAL SEE NOTE 1 | DRAWN                   | NAME | DATE |             | SEASTROM MFG    |
|--------------------------------------------------------------------------------------------------------------------------------------------------|-------------------------|------|------|-------------|-----------------|
|                                                                                                                                                  | CHECKED                 |      |      | SPRING CLIP |                 |
|                                                                                                                                                  | ENG APPR.               |      |      |             |                 |
|                                                                                                                                                  | MFG APPR.               |      |      |             |                 |
|                                                                                                                                                  | Q.A.                    |      |      |             |                 |
|                                                                                                                                                  | COMMENTS:               |      |      |             |                 |
| HEAT TREAT                                                                                                                                       |                         |      |      | SIZE        |                 |
| SEE NOTE 2                                                                                                                                       |                         |      |      |             | DWG. NO.        |
| FINISH                                                                                                                                           |                         |      |      | A           | 4508-34-62-2  - |
| SEE NOTE 3                                                                                                                                       | DRAWING IS NOT TO SCALE |      |      |             | SHEET 1 OF 1    |