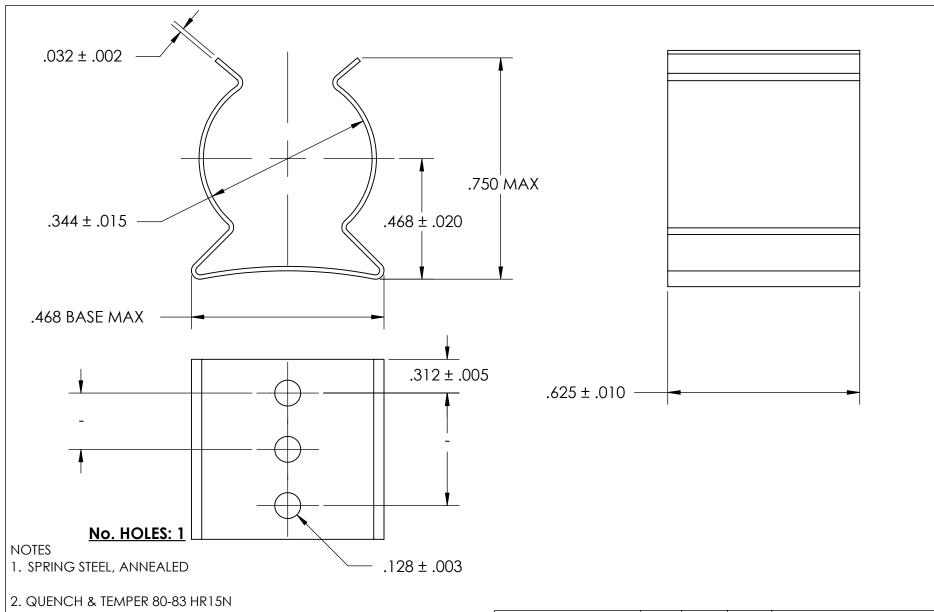

- 3. NICKEL PLATE PER AMS QQ-N-290 CLASS 1 GRADE G w/BAKE
- 4. DIMENSIONS ARE TAKEN WITH THE PART CLAMPED TO A FLAT SURFACE AND A DUMMY COMPONENT IN PLACE.
- 5. DIMENSIONS APPLY PRIOR TO PLATING.

|  | DIMENSIONS ARE IN INCHES TOLERANCES: FRACTIONAL±1/32 ANGULAR: MACH±1/2 Deg TWO PLACE DECIMAL ±.01 | DRAWN                   | NAME | DATE | SEASTROM MFG     |      |
|--|---------------------------------------------------------------------------------------------------|-------------------------|------|------|------------------|------|
|  |                                                                                                   | CHECKED                 |      |      |                  |      |
|  |                                                                                                   | ENG APPR.               |      |      | SPRING CLIP      |      |
|  | THREE PLACE DECIMAL ±.005                                                                         | MFG APPR.               |      |      | 31 KING CLII     |      |
|  | SEE NOTE 1                                                                                        | Q.A.                    |      |      |                  |      |
|  |                                                                                                   | COMMENTS:               |      |      |                  |      |
|  | SEE NOTE 2                                                                                        |                         |      |      | SIZE DWG. NO.    | REV. |
|  | FINISH                                                                                            |                         |      |      | A 4508-34-62-2-N | -    |
|  | SEE NOTE 3                                                                                        | DRAWING IS NOT TO SCALE |      |      | SHEET 1 C        | )F 1 |