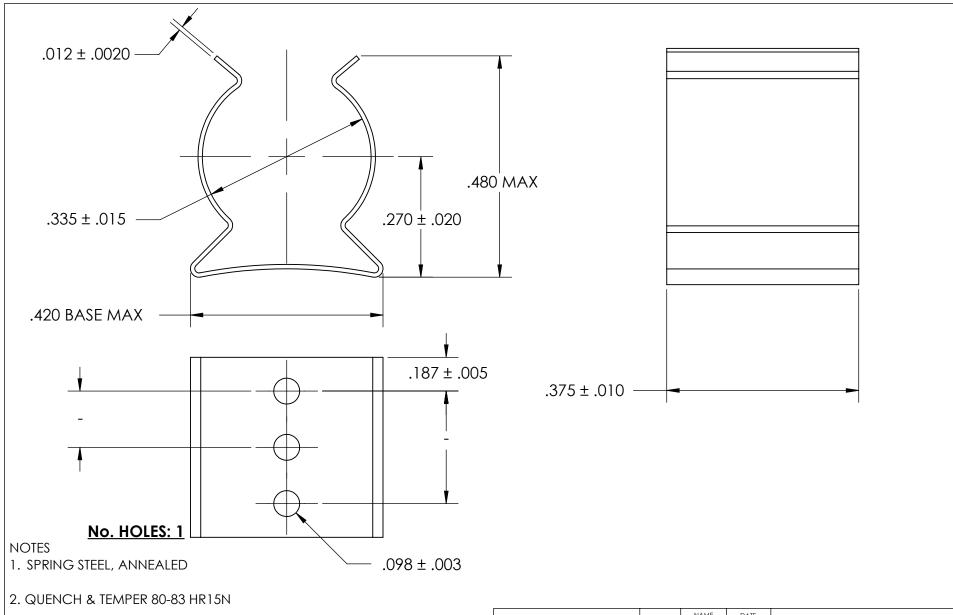

- 3. TIN PER ASTM B545 CLASS B w/BAKE
- 4. DIMENSIONS ARE TAKEN WITH THE PART CLAMPED TO A FLAT SURFACE AND A DUMMY COMPONENT IN PLACE.
- 5. DIMENSIONS APPLY PRIOR TO PLATING.

|  | DIMENSIONS ARE IN INCHES TOLERANCES: FRACTIONAL±1/32 ANGULAR: MACH±1/2 Deg TWO PLACE DECIMAL ±.01 |                         | NAME | DATE |               | SEASTROM MFG      |  |
|--|---------------------------------------------------------------------------------------------------|-------------------------|------|------|---------------|-------------------|--|
|  |                                                                                                   | DRAWN                   |      |      | 3LASTROM MI G |                   |  |
|  |                                                                                                   | CHECKED                 |      |      |               |                   |  |
|  |                                                                                                   | ENG APPR.               |      |      | SPRING CLIP   |                   |  |
|  | THREE PLACE DECIMAL ±.005                                                                         | MFG APPR.               |      |      |               |                   |  |
|  | SEE NOTE 1                                                                                        | Q.A.                    |      |      |               |                   |  |
|  |                                                                                                   | COMMENTS:               |      |      | 1             |                   |  |
|  | HEAT TREAT                                                                                        |                         |      |      |               |                   |  |
|  | SEE NOTE 2                                                                                        |                         |      |      | SIZE          | DWG. NO.          |  |
|  | SEE NOTE 3                                                                                        |                         |      |      |               | 4508-33-37-2-T  - |  |
|  |                                                                                                   | DRAWING IS NOT TO SCALE |      |      |               | SHEET 1 OF 1      |  |