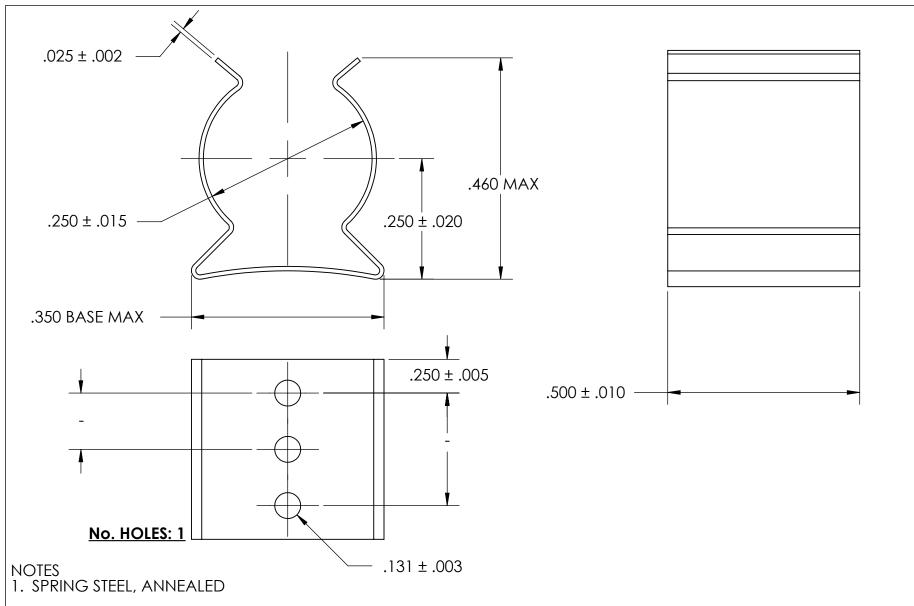

- 2. QUENCH & TEMPER 80-83 HR15N
- 3. NONE
- 4. DIMENSIONS ARE TAKEN WITH THE PART CLAMPED TO A FLAT SURFACE AND A DUMMY COMPONENT IN PLACE.

| DIMENSIONS ARE IN INCHES TOLERANCES: FRACTIONAL±1/32 ANGULAR: MACH±1/2 Deg TWO PLACE DECIMAL ±.01 THREE PLACE DECIMAL ±.005  MATERIAL SEE NOTE 1 | DRAWN                   | NAME | DATE |             | SEASTROM MFG   |
|--------------------------------------------------------------------------------------------------------------------------------------------------|-------------------------|------|------|-------------|----------------|
|                                                                                                                                                  | CHECKED                 |      |      | SPRING CLIP |                |
|                                                                                                                                                  | ENG APPR.               |      |      |             |                |
|                                                                                                                                                  | MFG APPR.               |      |      |             |                |
|                                                                                                                                                  | Q.A.                    |      |      |             |                |
|                                                                                                                                                  | COMMENTS:               |      |      |             |                |
| SEE NOTE 2                                                                                                                                       |                         |      |      |             | DWG. NO.       |
| FINISH                                                                                                                                           |                         |      |      | Α           | 4508-25-50-2 - |
| SEE NOTE 3                                                                                                                                       | DRAWING IS NOT TO SCALE |      |      |             | SHEET 1 OF 1   |