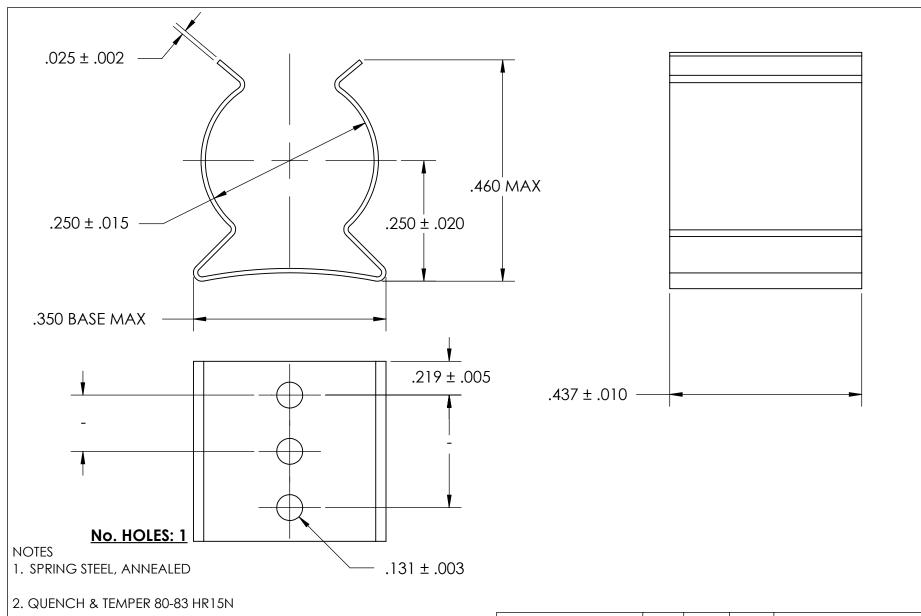

- 3. NICKEL PLATE PER AMS QQ-N-290 CLASS 1 GRADE G w/BAKE
- 4. DIMENSIONS ARE TAKEN WITH THE PART CLAMPED TO A FLAT SURFACE AND A DUMMY COMPONENT IN PLACE.
- 5. DIMENSIONS APPLY PRIOR TO PLATING.

|   | DIMENSIONS ARE IN INCHES TOLERANCES: FRACTIONAL±1/32 ANGULAR: MACH±1/2 Deg TWO PLACE DECIMAL ±.01 THREE PLACE DECIMAL ±.005 |                         | NAME | DATE |               | SEASTROM MFG            |  |
|---|-----------------------------------------------------------------------------------------------------------------------------|-------------------------|------|------|---------------|-------------------------|--|
|   |                                                                                                                             | DRAWN                   |      |      | 3LASTROM MI O |                         |  |
|   |                                                                                                                             | CHECKED                 |      |      |               |                         |  |
|   |                                                                                                                             | ENG APPR.               |      |      | SPRING CLIP   |                         |  |
|   |                                                                                                                             | MFG APPR.               |      |      | 3FRING CLIF   |                         |  |
|   | MATERIAL                                                                                                                    | Q.A.                    |      |      |               |                         |  |
|   | SEE NOTE 1                                                                                                                  | COMMENTS:               |      |      | 1             |                         |  |
| E | SEE NOTE 2                                                                                                                  |                         |      |      |               | DWG. NO. 4500 OF 42 O N |  |
|   | FINISH                                                                                                                      |                         |      |      | Α             | 4508-25-43-2-N -        |  |
|   | SEE NOTE 3                                                                                                                  | DRAWING IS NOT TO SCALE |      |      |               | SHEET 1 OF 1            |  |