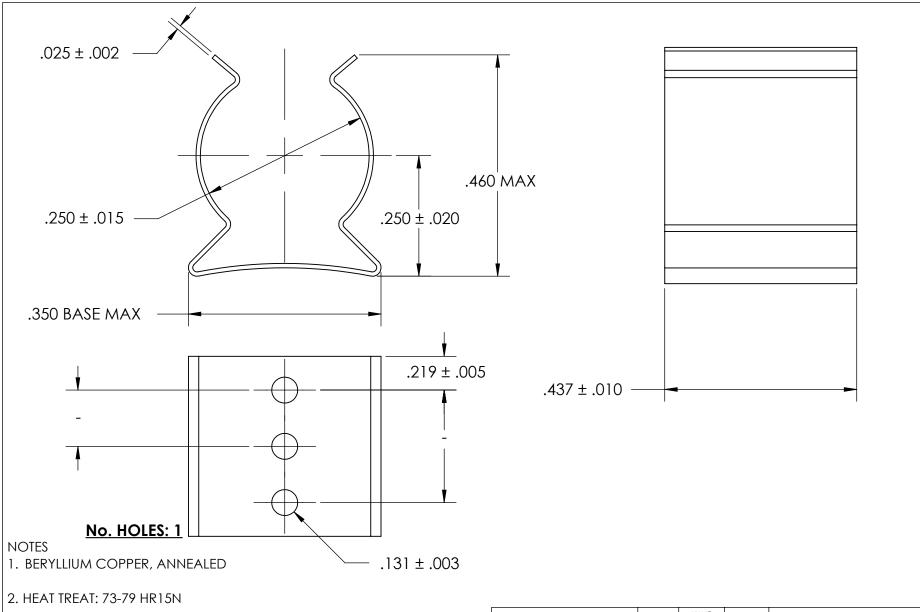

- 3. NICKEL PLATE PER AMS QQ-N-290 CLASS 1 GRADE G
- 4. DIMENSIONS ARE TAKEN WITH THE PART CLAMPED TO A FLAT SURFACE AND A DUMMY COMPONENT IN PLACE.
- 5. DIMENSIONS APPLY PRIOR TO PLATING.

|   | DIMENSIONS ARE IN INCHES TOLERANCES: FRACTIONAL±1/32 ANGULAR: MACH±1/2 Deg TWO PLACE DECIMAL ±.01 | DRAWN                   | NAME | DATE |             | SEASTROM MFG             |
|---|---------------------------------------------------------------------------------------------------|-------------------------|------|------|-------------|--------------------------|
|   |                                                                                                   | CHECKED                 |      |      | SPRING CLIP |                          |
|   |                                                                                                   | ENG APPR.               |      |      |             |                          |
|   | THREE PLACE DECIMAL ±.005                                                                         | MFG APPR.               |      |      |             | SEKTING CLIF             |
|   | MATERIAL CEE NOTE 1                                                                               | Q.A.                    |      |      |             |                          |
|   | SEE NOTE 1                                                                                        | COMMENTS:               |      |      |             |                          |
| = | SEE NOTE 2                                                                                        |                         |      |      |             | DWG. NO. 4500 OF 42 1 N. |
|   | FINISH                                                                                            |                         |      |      | A           | 4508-25-43-1-N  -        |
|   | SEE NOTE 3                                                                                        | DRAWING IS NOT TO SCALE |      |      |             | SHEET 1 OF 1             |