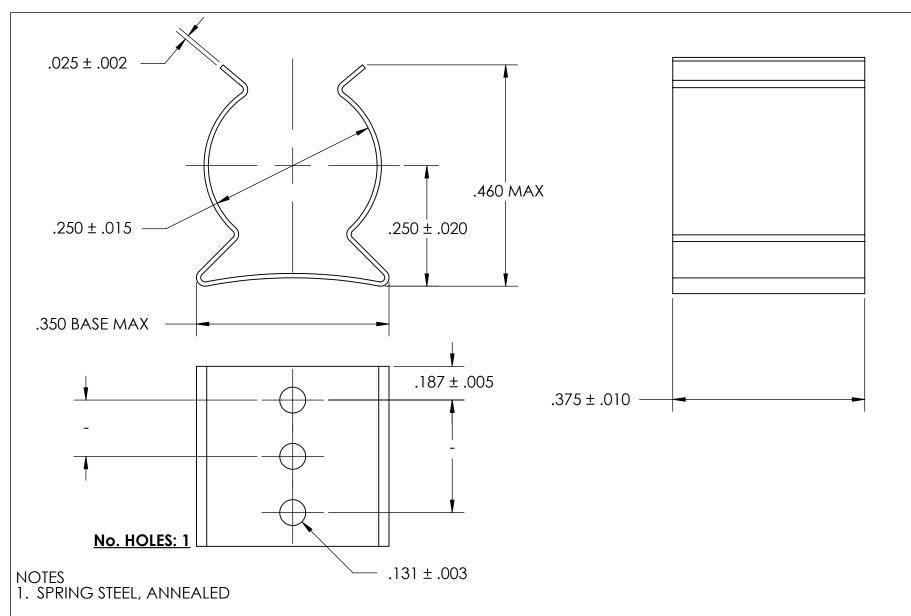

- 2. QUENCH & TEMPER 80-83 HR15N
- 3. NONE
- 4. DIMENSIONS ARE TAKEN WITH THE PART CLAMPED TO A FLAT SURFACE AND A DUMMY COMPONENT IN PLACE.

|  | DIMENSIONS ARE IN INCHES                                                               | DRAWN                          | NAME | DATE | -             | SEASTROM MFG    |
|--|----------------------------------------------------------------------------------------|--------------------------------|------|------|---------------|-----------------|
|  | FRACTIONAL±1/32 ANGULAR: MACH±1/2 Deg TWO PLACE DECIMAL ±.01 THREE PLACE DECIMAL ±.005 | CHECKED                        |      |      | SPRING CLIP   |                 |
|  |                                                                                        | ENG APPR.                      |      |      |               |                 |
|  |                                                                                        | MFG APPR.                      |      |      |               |                 |
|  | MATERIAL<br>SEE NOTE 1                                                                 | Q.A.                           |      |      |               |                 |
|  |                                                                                        | COMMENTS:                      |      |      | 1             |                 |
|  | HEAT TREAT SEE NOTE 2                                                                  |                                |      |      | SIZE DWG. NO. |                 |
|  | FINISH                                                                                 | 1                              |      |      | A             | 4508-25-37-2  - |
|  | SEE NOTE 3                                                                             | EE NOTE 3 DRAWING IS NOT TO SO |      |      |               | SHEET 1 OF 1    |
|  |                                                                                        |                                |      |      |               |                 |