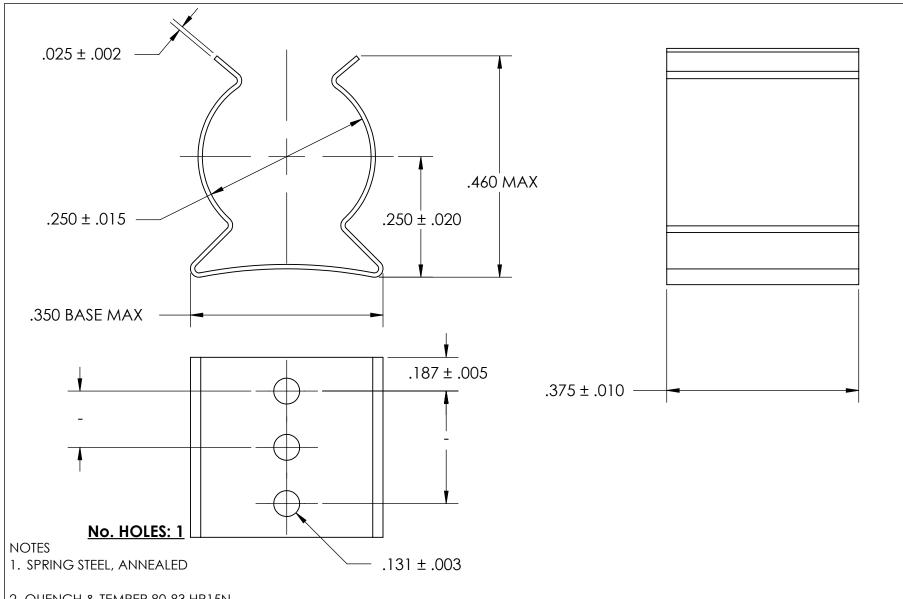

2. QUENCH & TEMPER 80-83 HR15N

3. SILVER PLATE PER ASTM B700 TYPE 1 GRADE A CLASS S, 2.5µm TH w/NICKEL UNDERPLATE w/BAKE

4. DIMENSIONS ARE TAKEN WITH THE PART CLAMPED TO A FLAT SURFACE AND A DUMMY COMPONENT IN PLACE.

5. DIMENSIONS APPLY PRIOR TO PLATING.

|   | DIMENSIONS ARE IN INCHES TOLERANCES: FRACTIONAL±1/32 ANGULAR: MACH±1/2 Deg TWO PLACE DECIMAL ±.01 THREE PLACE DECIMAL ±.005 | DRAWN                   | NAME | DATE | SEASTROM MFG     |                  |  |
|---|-----------------------------------------------------------------------------------------------------------------------------|-------------------------|------|------|------------------|------------------|--|
|   |                                                                                                                             | CHECKED                 |      |      | SPRING CLIP      |                  |  |
|   |                                                                                                                             | ENG APPR.               |      |      |                  |                  |  |
|   |                                                                                                                             | MFG APPR.               |      |      | 3FKING CLIF      |                  |  |
|   | MATERIAL CEE NOTE 1                                                                                                         | Q.A.                    |      |      |                  |                  |  |
| E | SEE NOTE 1                                                                                                                  | COMMENTS:               |      |      |                  |                  |  |
|   | SEE NOTE 2                                                                                                                  |                         |      |      | SIZE<br><b>A</b> | DWG. NO          |  |
|   | FINISH                                                                                                                      |                         |      |      |                  | 4508-25-37-2-S - |  |
|   | SEE NOTE 3                                                                                                                  | DRAWING IS NOT TO SCALE |      |      |                  | SHEET 1 OF 1     |  |