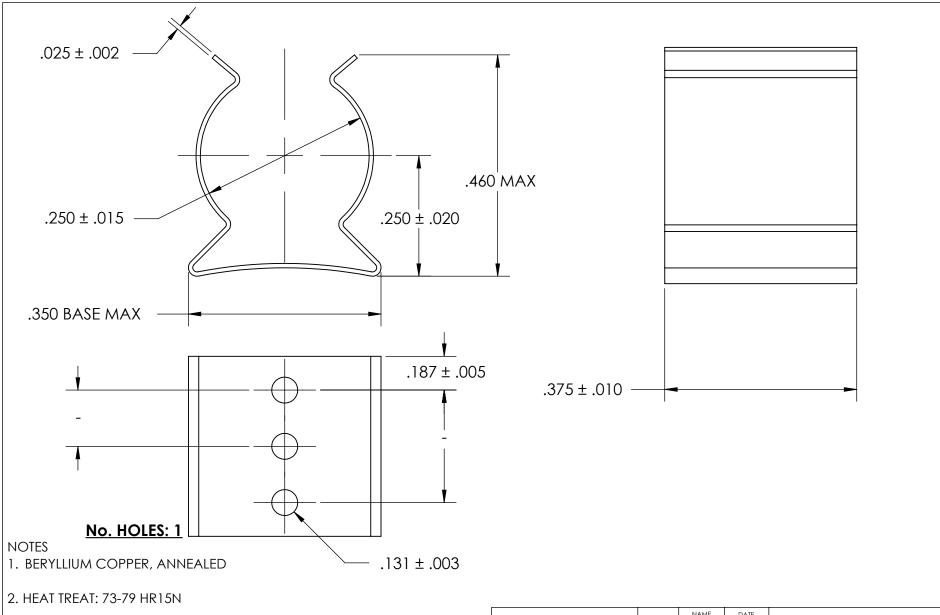

- 3. NICKEL PLATE PER AMS QQ-N-290 CLASS 1 GRADE G
- 4. DIMENSIONS ARE TAKEN WITH THE PART CLAMPED TO A FLAT SURFACE AND A DUMMY COMPONENT IN PLACE.
- 5. DIMENSIONS APPLY PRIOR TO PLATING.

|  | DIMENSIONS ARE IN INCHES TOLERANCES: FRACTIONAL±1/32 ANGULAR: MACH±1/2 Deg | DRAWN     | NAME         | DATE    | SEASTROM MFG |                                     |  |
|--|----------------------------------------------------------------------------|-----------|--------------|---------|--------------|-------------------------------------|--|
|  |                                                                            | CHECKED   |              |         | SPRING CLIP  |                                     |  |
|  | TWO PLACE DECIMAL ±.01                                                     | ENG APPR. |              |         |              |                                     |  |
|  | THREE PLACE DECIMAL ±.005                                                  | MFG APPR. |              |         |              | SEKTING CLIF                        |  |
|  | MATERIAL                                                                   | Q.A.      |              |         |              |                                     |  |
|  | SEE NOTE 1                                                                 | COMMENTS: |              |         |              |                                     |  |
|  | HEAT TREAT<br>SEE NOTE 2                                                   |           |              |         | CITE         | DWG. NO. REV.                       |  |
|  |                                                                            |           |              |         | A            | 4508-25-37-1-N                      |  |
|  | SEE NOTE 3                                                                 | DRAWIN    | IG IS NOT TO | ) SCALE | ,,           | 4500-25-57-1-14  -<br> SHEET 1 OF 1 |  |
|  |                                                                            |           |              |         | 1            | OTTEET 1 OT                         |  |