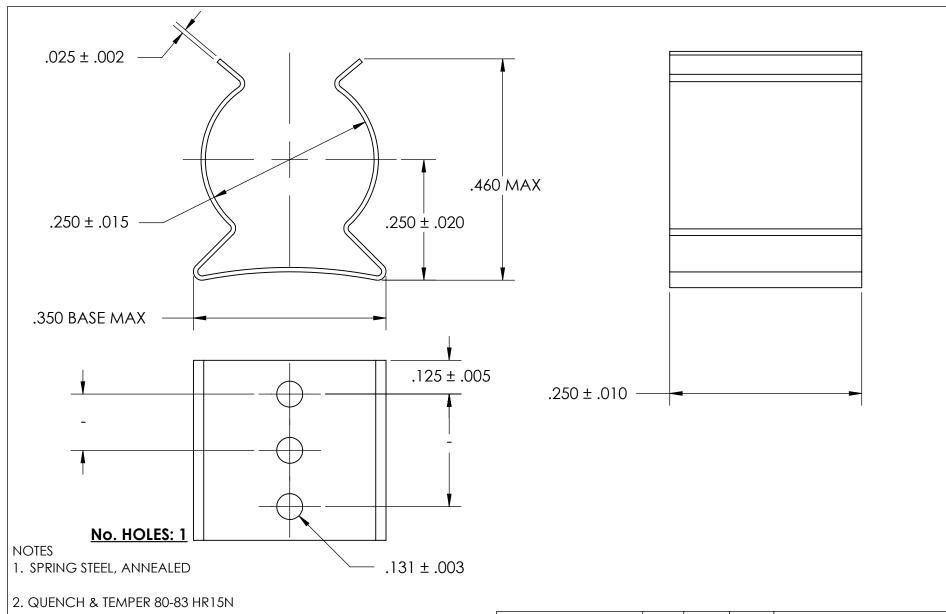

- 3. NICKEL PLATE PER AMS QQ-N-290 CLASS 1 GRADE G w/BAKE
- 4. DIMENSIONS ARE TAKEN WITH THE PART CLAMPED TO A FLAT SURFACE AND A DUMMY COMPONENT IN PLACE.
- 5. DIMENSIONS APPLY PRIOR TO PLATING.

## PROPRIETARY AND CONFIDENTIAL

THE INFORMATION CONTAINED IN THIS DRAWING IS THE SOLE PROPERTY OF SEASTROM MANUFACTURING, ANY REPRODUCTION IN PART OR AS A WHOLE WITHOUT THE WITTEN PERMISSION OF SEASTROM MANUFACTURING IS PROHIBITED.

|  | DIMENSIONS ARE IN INCHES TOLERANCES: FRACTIONAL±1/32 ANGULAR: MACH±1/2 Deg TWO PLACE DECIMAL ±.01 THREE PLACE DECIMAL ±.005 | DRAWN                   | NAME | DATE | SEASTROM MFG |                  |
|--|-----------------------------------------------------------------------------------------------------------------------------|-------------------------|------|------|--------------|------------------|
|  |                                                                                                                             | CHECKED                 |      |      | SPRING CLIP  |                  |
|  |                                                                                                                             | ENG APPR.               |      |      |              |                  |
|  |                                                                                                                             | MFG APPR.               |      |      |              |                  |
|  | MATERIAL CEE NOTE 1                                                                                                         | Q.A.                    |      |      |              |                  |
|  | SEE NOTE 1                                                                                                                  | COMMENTS:               |      |      |              |                  |
|  | HEAT TREAT<br>SEE NOTE 2                                                                                                    |                         |      |      |              | DWG. NO. REV.    |
|  | FINISH                                                                                                                      |                         |      |      | SIZE         | 4508-25-25-2-N - |
|  | SEE NOTE 3                                                                                                                  | DRAWING IS NOT TO SCALE |      |      |              | 4000 20 20 2 11  |