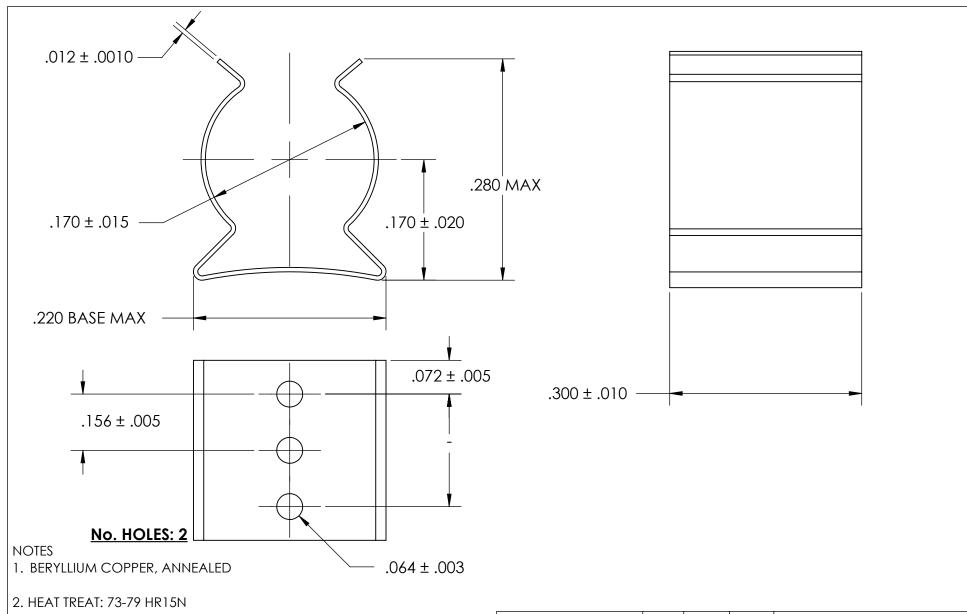

- 3. CADMIUM PLATE PER AMS QQ-P-416 TYPE II CLASS 2
- 4. DIMENSIONS ARE TAKEN WITH THE PART CLAMPED TO A FLAT SURFACE AND A DUMMY COMPONENT IN PLACE.
- 5. DIMENSIONS APPLY PRIOR TO PLATING.

|  | DIMENSIONS ARE IN INCHES TOLERANCES: FRACTIONAL±1/32 ANGULAR: MACH±1/2 Deg TWO PLACE DECIMAL ±.01 THREE PLACE DECIMAL ±.005 | DRAWN                   | NAME | DATE | -           | SEASTROM MFG    |  |
|--|-----------------------------------------------------------------------------------------------------------------------------|-------------------------|------|------|-------------|-----------------|--|
|  |                                                                                                                             | CHECKED                 |      |      | SPRING CLIP |                 |  |
|  |                                                                                                                             | ENG APPR.               |      |      |             |                 |  |
|  |                                                                                                                             | MFG APPR.               |      |      |             |                 |  |
|  | SEE NOTE 1                                                                                                                  | Q.A.                    |      |      |             |                 |  |
|  |                                                                                                                             | COMMENTS:               |      |      |             |                 |  |
|  | HEAT TREAT<br>SEE NOTE 2                                                                                                    |                         |      |      |             | DWG. NO. REV.   |  |
|  | SEE NOTE Z                                                                                                                  |                         |      |      |             | 4508-17-30-1-C2 |  |
|  | SEE NOTE 3                                                                                                                  | DRAWING IS NOT TO SCALE |      |      | Α           | SHEET 1 OF 1    |  |