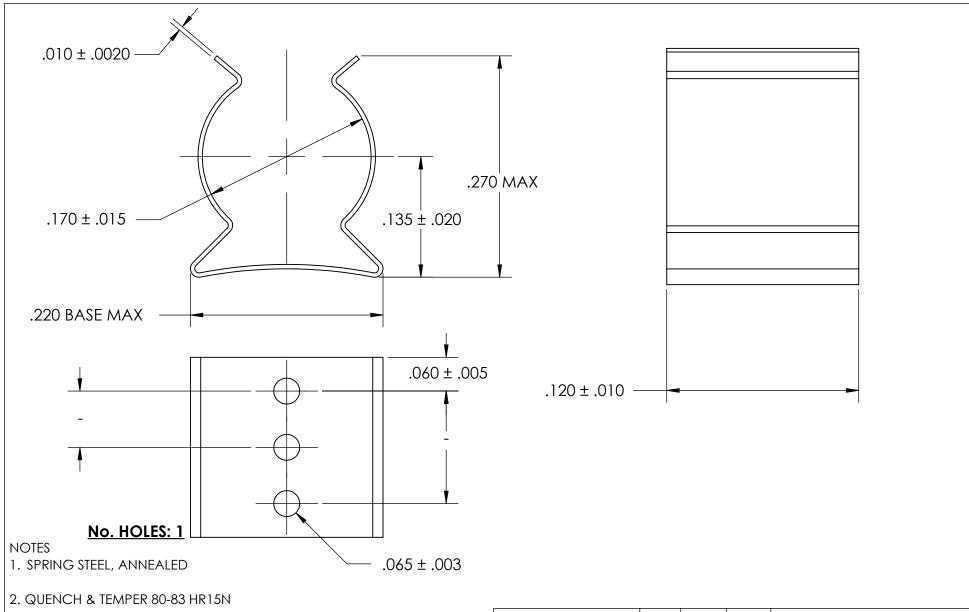

- 3. NICKEL PLATE PER AMS QQ-N-290 CLASS 1 GRADE G w/BAKE
- 4. DIMENSIONS ARE TAKEN WITH THE PART CLAMPED TO A FLAT SURFACE AND A DUMMY COMPONENT IN PLACE.
- 5. DIMENSIONS APPLY PRIOR TO PLATING.

|  | DIMENSIONS ARE IN INCHES TOLERANCES: FRACTIONAL±1/32 ANGULAR: MACH±1/2 Deg TWO PLACE DECIMAL ±.01 THREE PLACE DECIMAL ±.005 |                         | NAME | DATE |              | SEASTROM MFG        |  |
|--|-----------------------------------------------------------------------------------------------------------------------------|-------------------------|------|------|--------------|---------------------|--|
|  |                                                                                                                             | DRAWN                   |      |      | SEASIROM MIG |                     |  |
|  |                                                                                                                             | CHECKED                 |      |      | SPRING CLIP  |                     |  |
|  |                                                                                                                             | ENG APPR.               |      |      |              |                     |  |
|  |                                                                                                                             | MFG APPR.               |      |      |              |                     |  |
|  | MATERIAL                                                                                                                    | Q.A.                    |      |      |              |                     |  |
|  | SEE NOTE 1                                                                                                                  | COMMENTS:               |      |      | 1            |                     |  |
|  | HEAT TREAT                                                                                                                  |                         |      |      |              | I                   |  |
|  | SEE NOTE 2                                                                                                                  |                         |      |      | SIZE         | 4508-17-12-2-N REV. |  |
|  | FINISH                                                                                                                      |                         |      |      | ^            | 4300-17-12-2-11  -  |  |
|  | SEE NOTE 3                                                                                                                  | DRAWING IS NOT TO SCALE |      |      |              | SHEET 1 OF 1        |  |