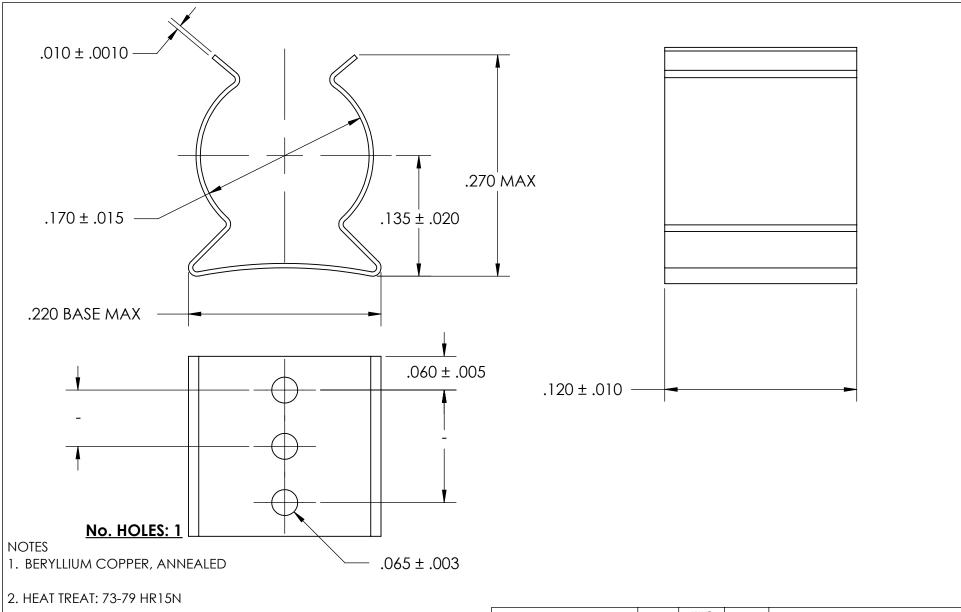

3. SILVER PLATE PER ASTM B700 TYPE 1 GRADE A CLASS S, 2.5µm TH W/NICKEL UNDERPLATE

- 4. DIMENSIONS ARE TAKEN WITH THE PART CLAMPED TO A FLAT SURFACE AND A DUMMY COMPONENT IN PLACE.
- 5. DIMENSIONS APPLY PRIOR TO PLATING.

|  | DIMENSIONS ARE IN INCHES TOLERANCES: FRACTIONAL±1/32 ANGULAR: MACH±1/2 Deg TWO PLACE DECIMAL ±.01 THREE PLACE DECIMAL ±.005 | DRAWN     | NAME          | DATE    | SEASTROM MFG  SPRING CLIP |                |  |
|--|-----------------------------------------------------------------------------------------------------------------------------|-----------|---------------|---------|---------------------------|----------------|--|
|  |                                                                                                                             | CHECKED   |               |         |                           |                |  |
|  |                                                                                                                             | ENG APPR. |               |         |                           |                |  |
|  |                                                                                                                             | MFG APPR. |               |         |                           |                |  |
|  | MATERIAL                                                                                                                    | Q.A.      |               |         |                           |                |  |
|  | SEE NOTE 1                                                                                                                  | COMMENTS: |               |         |                           |                |  |
|  | HEAT TREAT                                                                                                                  |           |               |         |                           | DWG. NO. REV.  |  |
|  | SEE NOTE 2                                                                                                                  |           |               |         | A                         | 4508-17-12-1-S |  |
|  | FINISH                                                                                                                      | DD A MAIN | IC IC NIOT TO | COALE   | ٠,                        |                |  |
|  | SEE NOTE 3                                                                                                                  | DRAWIN    | ig is not to  | ) SCALE |                           | SHEET 1 OF 1   |  |