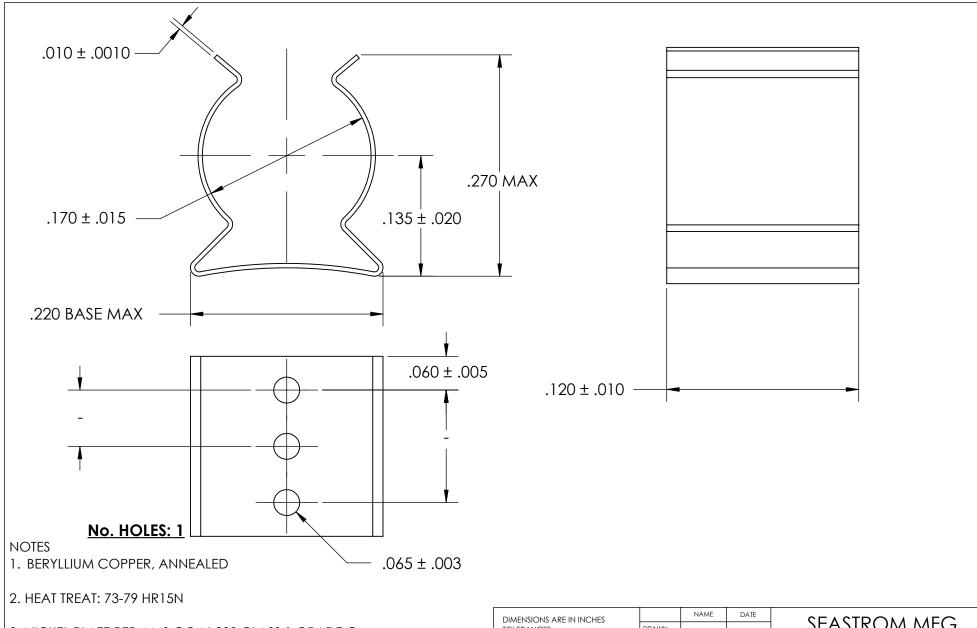

3. NICKEL PLATE PER AMS QQ-N-290 CLASS 1 GRADE G

4. DIMENSIONS ARE TAKEN WITH THE PART CLAMPED TO A FLAT SURFACE AND A DUMMY COMPONENT IN PLACE.

5. DIMENSIONS APPLY PRIOR TO PLATING.

|   | DIMENSIONS ARE IN INCHES TOLERANCES: FRACTIONAL ± 1/32 ANGULAR: MACH ± 1/2 Deg TWO PLACE DECIMAL ±.01 THREE PLACE DECIMAL ±.005 | NAME DATE               |  |  |              |                   |  |
|---|---------------------------------------------------------------------------------------------------------------------------------|-------------------------|--|--|--------------|-------------------|--|
|   |                                                                                                                                 | DRAWN                   |  |  | SEASTROM MFG |                   |  |
|   |                                                                                                                                 | CHECKED                 |  |  | SPRING CLIP  |                   |  |
|   |                                                                                                                                 | ENG APPR.               |  |  |              |                   |  |
|   |                                                                                                                                 | MFG APPR.               |  |  |              | SPRING CLIP       |  |
| E | SEE NOTE 1                                                                                                                      | Q.A.                    |  |  |              |                   |  |
|   |                                                                                                                                 | COMMENTS:               |  |  | 1            |                   |  |
|   | HEAT TREAT<br>SEE NOTE 2                                                                                                        |                         |  |  |              | E DWG. NO.        |  |
|   | FINISH                                                                                                                          | 1                       |  |  | A            | 4508-17-12-1-N  - |  |
|   | SEE NOTE 3                                                                                                                      | DRAWING IS NOT TO SCALE |  |  |              | SHEET 1 OF 1      |  |
|   | SEE NOTE 3 DRAWING IS NOT TO SCALE SHEET 1 OF 1                                                                                 |                         |  |  |              |                   |  |