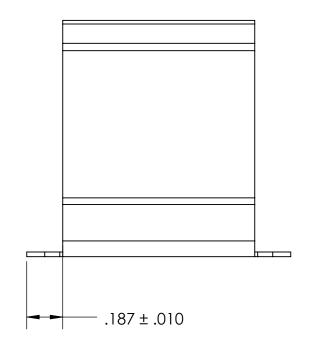

## **NOTES**

- 1. SPRING STEEL, ANNEALED
- 2. QUENCH & TEMPER 80-83 HR15N
- 3. TIN PER ASTM B545 CLASS B w/BAKE
- 4. DIMENSIONS ARE TAKEN WITH THE PART CLAMPED TO A FLAT SURFACE AND A DUMMY COMPONENT IN PLACE.
- 5. DIMENSIONS APPLY PRIOR TO PLATING.

|  | DIMENSIONS ARE IN INCHES TOLERANCES: FRACTIONAL±1/32 ANGULAR: MACH±1/2 Deg TWO PLACE DECIMAL ±.01 THREE PLACE DECIMAL ±.005 |                         | NAME | DATE |        | SEASTROM MFG   |      |
|--|-----------------------------------------------------------------------------------------------------------------------------|-------------------------|------|------|--------|----------------|------|
|  |                                                                                                                             | DRAWN                   |      |      |        |                |      |
|  |                                                                                                                             | CHECKED                 |      |      |        |                |      |
|  |                                                                                                                             | ENG APPR.               |      |      |        | SPRING CLIP    |      |
|  |                                                                                                                             | MFG APPR.               |      |      |        |                |      |
|  | MATERIAL<br>SEE NOTE 1                                                                                                      | Q.A.                    |      |      |        |                |      |
|  |                                                                                                                             | COMMENTS:               |      |      |        |                |      |
|  | HEAT TREAT                                                                                                                  |                         |      |      |        |                |      |
|  | SEE NOTE 2                                                                                                                  |                         |      |      | SIZE A | DWG. NO.       | REV. |
|  | FINISH                                                                                                                      |                         |      |      |        | 4506-36-75-2-T | -    |
|  | SEE NOTE 3                                                                                                                  | DRAWING IS NOT TO SCALE |      |      |        | SHEET 1 (      | )F 1 |