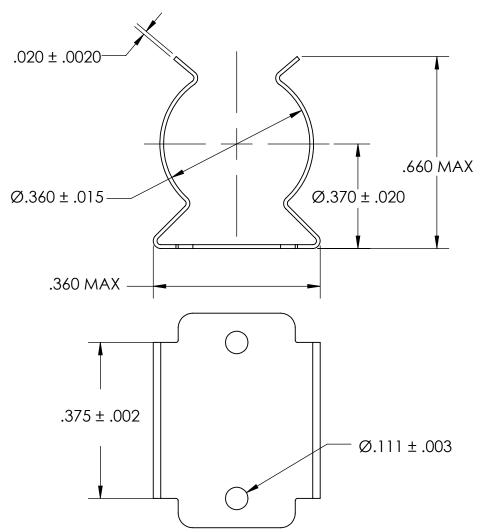

## **NOTES**

- 1. SPRING STEEL, ANNEALED
- 2. QUENCH & TEMPER 80-83 HR15N
- 3. TIN PER ASTM B545 CLASS B w/BAKE
- 4. DIMENSIONS ARE TAKEN WITH THE PART CLAMPED TO A FLAT SURFACE AND A DUMMY COMPONENT IN PLACE.
- 5. DIMENSIONS APPLY PRIOR TO PLATING.

|  | DIMENSIONS ARE IN INCHES TOLERANCES: FRACTIONAL±1/32 ANGULAR: MACH±1/2 Deg TWO PLACE DECIMAL ±.01 THREE PLACE DECIMAL ±.005 |                         | NAME | DATE |        | SEASTROM MFG   |      |
|--|-----------------------------------------------------------------------------------------------------------------------------|-------------------------|------|------|--------|----------------|------|
|  |                                                                                                                             | DRAWN                   |      |      |        |                |      |
|  |                                                                                                                             | CHECKED                 |      |      |        |                |      |
|  |                                                                                                                             | ENG APPR.               |      |      |        | SPRING CLIP    |      |
|  |                                                                                                                             | MFG APPR.               |      |      |        |                |      |
|  | MATERIAL<br>SEE NOTE 1                                                                                                      | Q.A.                    |      |      |        |                |      |
|  |                                                                                                                             | COMMENTS:               |      |      |        |                |      |
|  | HEAT TREAT                                                                                                                  |                         |      |      |        |                |      |
|  | SEE NOTE 2                                                                                                                  |                         |      |      | SIZE A | DWG. NO.       | REV. |
|  | FINISH                                                                                                                      |                         |      |      |        | 4506-36-75-2-T | -    |
|  | SEE NOTE 3                                                                                                                  | DRAWING IS NOT TO SCALE |      |      |        | SHEET 1 (      | )F 1 |