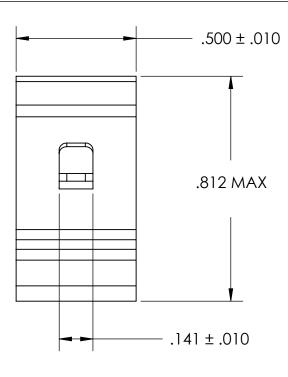

## NOTES

1. BERYLLIUM COPPER, ANNEALED

## 2. HEAT TREAT: 73-79 HR15N

3. NONE

4. DIMENSIONS ARE TAKEN WITH THE PART CLAMPED TO A FLAT SURFACE AND A DUMMY COMPONENT IN PLACE.

## PROPRIETARY AND CONFIDENTIAL THE INFORMATION CONTAINED IN THIS DRAWING IS THE SOLE PROPERTY OF SEASTROM MANUFACTURING. ANY REPRODUCTION IN PART OR AS A WHOLE WITHOUT THE WRITTEN PERMISSION OF SEASTROM MANUFACTURING IS PROHIBITED.

|            | DIMENSIONS ARE IN INCHES<br>TOLERANCES:             | DRAWN                   | NAME | DATE | -    | SEASTROM MFG                        |      |  |
|------------|-----------------------------------------------------|-------------------------|------|------|------|-------------------------------------|------|--|
|            | FRACTIONAL±1/32<br>ANGULAR: MACH±1/2 Deg            | CHECKED                 |      |      |      |                                     |      |  |
|            | TWO PLACE DECIMAL ±.01<br>THREE PLACE DECIMAL ±.005 | ENG APPR.               |      |      | 1    | SPRING CLIP                         |      |  |
|            |                                                     | MFG APPR.               |      |      | ]    | SEKING CLIF                         |      |  |
| HIS        |                                                     | Q.A.                    |      |      |      |                                     |      |  |
|            | SEE NOTE 1                                          | COMMENTS:               |      |      | ]    |                                     |      |  |
| HOLE<br>DF | heat treat<br>SEE NOTE 2                            |                         |      |      | SIZE | <sup>dwg. No.</sup><br>4502-53-50-1 | REV. |  |
|            | FINISH                                              |                         |      |      | Α    | 4502-55-50-1                        | -    |  |
|            | EE NOTE 3                                           | DRAWING IS NOT TO SCALE |      |      |      | SHEET 1 C                           | )F 1 |  |