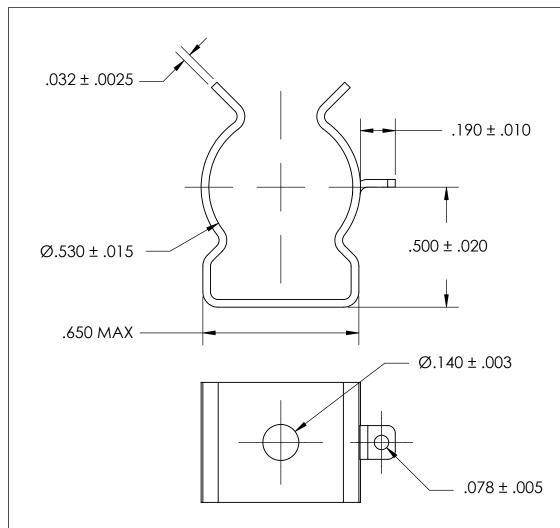

## NOTES

1. BERYLLIUM COPPER, ANNEALED

## 2. HEAT TREAT: 73-79 HR15N

3. NONE

4. DIMENSIONS ARE TAKEN WITH THE PART CLAMPED TO A FLAT SURFACE AND A DUMMY COMPONENT IN PLACE.

## PROPRIETARY AND CONFIDENTIAL THE INFORMATION CONTAINED IN THIS DRAWING IS THE SOLE PROPERTY OF SEASTROM MANUFACTURING. ANY REPRODUCTION IN PART OR AS A WHOLE WITHOUT THE WRITTEN PERMISSION OF SEASTROM MANUFACTURING IS PROHIBITED.

|            | DIMENSIONS ARE IN INCHES<br>TOLERANCES:             | DRAWN                   | NAME | DATE | -    | SEASTROM MFG                        |      |  |
|------------|-----------------------------------------------------|-------------------------|------|------|------|-------------------------------------|------|--|
|            | FRACTIONAL±1/32<br>ANGULAR: MACH±1/2 Deg            | CHECKED                 |      |      |      |                                     |      |  |
|            | TWO PLACE DECIMAL ±.01<br>THREE PLACE DECIMAL ±.005 | ENG APPR.               |      |      | 1    | SPRING CLIP                         |      |  |
|            |                                                     | MFG APPR.               |      |      | ]    | SEKING CLIF                         |      |  |
| HIS        |                                                     | Q.A.                    |      |      |      |                                     |      |  |
|            | SEE NOTE 1                                          | COMMENTS:               |      |      | ]    |                                     |      |  |
| HOLE<br>DF | heat treat<br>SEE NOTE 2                            |                         |      |      | SIZE | <sup>dwg. No.</sup><br>4502-53-50-1 | REV. |  |
|            | FINISH                                              |                         |      |      | Α    | 4502-55-50-1                        | -    |  |
|            | EE NOTE 3                                           | DRAWING IS NOT TO SCALE |      |      |      | SHEET 1 C                           | )F 1 |  |