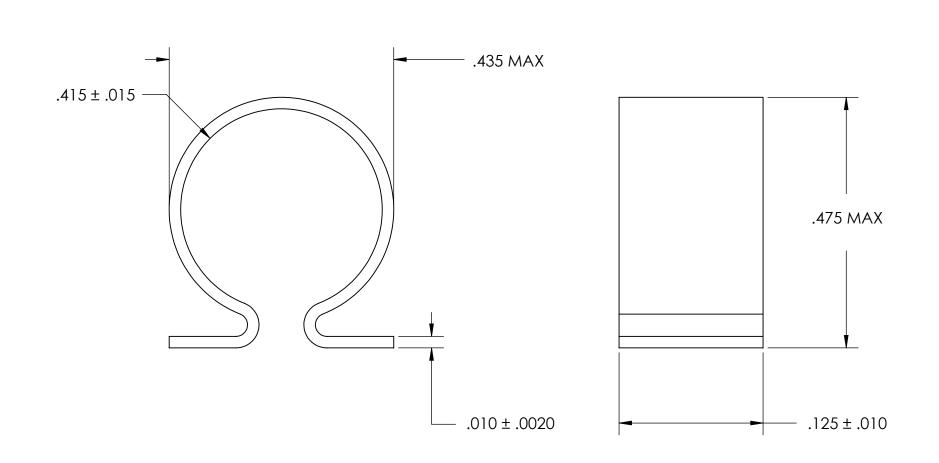

## NOTES

- 1. SPRING STEEL, ANNEALED
- 2. QUENCH & TEMPER 80-83 HR15N
- 3. NICKEL PLATE PER AMS QQ-N-290 CLASS 1 GRADE G w/BAKE
- 4. DIMENSIONS ARE TAKEN WITH THE PART CLAMPED TO A FLAT SURFACE AND A DUMMY COMPONENT IN PLACE.
- 5. DIMENSIONS APPLY PRIOR TO PLATING.

| DIMENSIONS ARE IN INCHES TOLERANCES: FRACTIONAL±1/32 ANGULAR: MACH±1/2 Deg TWO PLACE DECIMAL ±.01 THREE PLACE DECIMAL ±.005 |                         | NAME | DATE |              | SEASTROM MFG                       |    |
|-----------------------------------------------------------------------------------------------------------------------------|-------------------------|------|------|--------------|------------------------------------|----|
|                                                                                                                             | DRAWN                   |      |      |              |                                    |    |
|                                                                                                                             | CHECKED                 |      |      |              |                                    |    |
|                                                                                                                             | ENG APPR.               |      |      | SPRING CLIP  |                                    |    |
|                                                                                                                             | MFG APPR.               |      |      |              |                                    |    |
| MATERIAL CEE NOTE 1                                                                                                         | Q.A.                    |      |      |              |                                    |    |
| SEE NOTE 1                                                                                                                  | COMMENTS:               |      |      |              |                                    |    |
| HEAT TREAT                                                                                                                  |                         |      |      |              |                                    |    |
| SEE NOTE 2                                                                                                                  |                         |      |      | SIZE         | <sup>DWG. NO.</sup> 4500-41-12-2-N | ٧. |
| FINISH                                                                                                                      |                         |      |      | Α            | 4500-41-12-2-19  -                 |    |
| SEE NOTE 3                                                                                                                  | DRAWING IS NOT TO SCALE |      |      | SHEET 1 OF 1 |                                    |    |