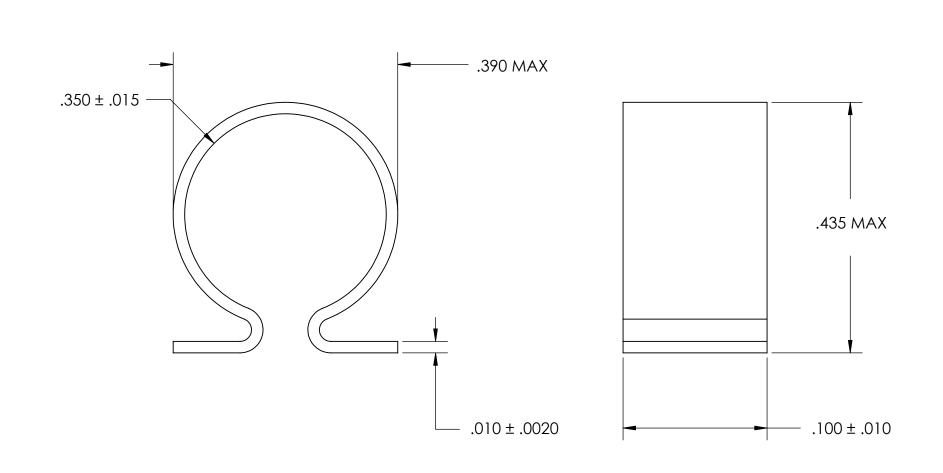

## NOTES

- 1. SPRING STEEL, ANNEALED
- 2. QUENCH & TEMPER 80-83 HR15N
- 3. NICKEL PLATE PER AMS QQ-N-290 CLASS 1 GRADE G w/BAKE
- 4. DIMENSIONS ARE TAKEN WITH THE PART CLAMPED TO A FLAT SURFACE AND A DUMMY COMPONENT IN PLACE.
- 5. DIMENSIONS APPLY PRIOR TO PLATING.

| DIMENSIONS ARE IN INCHES TOLERANCES: FRACTIONAL±1/32 ANGULAR: MACH±1/2 Deg TWO PLACE DECIMAL ±.01 THREE PLACE DECIMAL ±.005 |                         | NAME | DATE |             | SEASTROM MFG                       |      |
|-----------------------------------------------------------------------------------------------------------------------------|-------------------------|------|------|-------------|------------------------------------|------|
|                                                                                                                             | DRAWN                   |      |      |             |                                    |      |
|                                                                                                                             | CHECKED                 |      |      | SPRING CLIP |                                    |      |
|                                                                                                                             | ENG APPR.               |      |      |             |                                    |      |
|                                                                                                                             | MFG APPR.               |      |      |             |                                    |      |
| MATERIAL                                                                                                                    | Q.A.                    |      |      |             |                                    |      |
| SEE NOTE 1                                                                                                                  | COMMENTS:               |      |      | 1           |                                    |      |
| HEAT TREAT                                                                                                                  | 1                       |      |      |             |                                    |      |
| SEE NOTE 2                                                                                                                  |                         |      |      | SIZE        | <sup>DWG. NO.</sup> 4500-35-10-2-N | REV. |
| FINISH                                                                                                                      |                         |      |      | Α           | 4500-35-10-2-11                    | -    |
| SEE NOTE 3                                                                                                                  | DRAWING IS NOT TO SCALE |      |      |             | SHEET 1 O                          | F 1  |