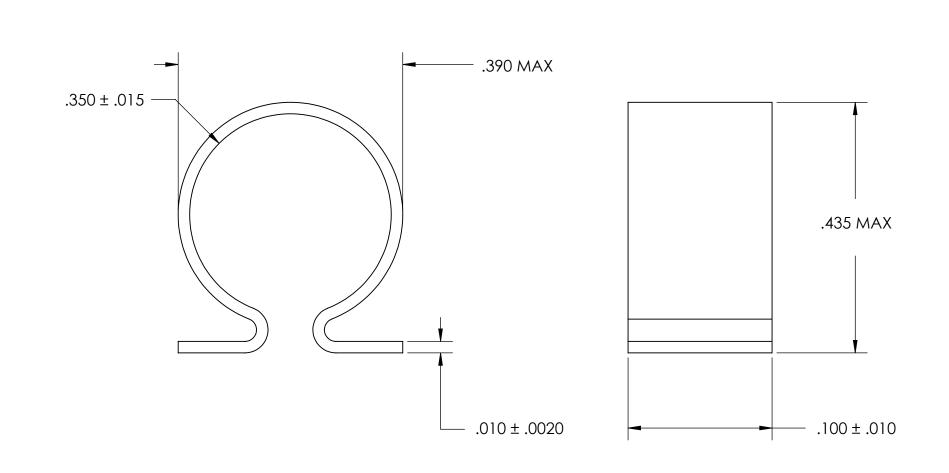

## NOTES

- 1. SPRING STEEL, ANNEALED
- 2. QUENCH & TEMPER 80-83 HR15N
- 3. CADMIUM PLATE PER AMS QQ-P-416 TYPE II CLASS 2 w/BAKE
- 4. DIMENSIONS ARE TAKEN WITH THE PART CLAMPED TO A FLAT SURFACE AND A DUMMY COMPONENT IN PLACE.
- 5. DIMENSIONS APPLY PRIOR TO PLATING.

| DIMENSIONS ARE IN INCHES TOLERANCES: FRACTIONAL±1/32 ANGUIAR: MACH±1/2 Deg TWO PLACE DECIMAL ±.01 THREE PLACE DECIMAL ±.005 | DRAWN     | NAME         | DATE  |                | SEASTROM MFG        |  |
|-----------------------------------------------------------------------------------------------------------------------------|-----------|--------------|-------|----------------|---------------------|--|
|                                                                                                                             | CHECKED   |              |       |                |                     |  |
|                                                                                                                             | ENG APPR. |              |       | SPRING CLIP    |                     |  |
|                                                                                                                             | MFG APPR. |              |       |                |                     |  |
| MATERIAL                                                                                                                    | Q.A.      |              |       |                |                     |  |
| SEE NOTE 1                                                                                                                  | COMMENTS: |              |       | 1              |                     |  |
| HEAT TREAT                                                                                                                  |           |              |       | SIZE           | DWG. NO. REV        |  |
| SEE NOTE 2                                                                                                                  |           |              |       | A              | 4500-35-10-2-C2 REV |  |
| SEE NOTE 3                                                                                                                  | DRAWIN    | IG IS NOT TO | SCALE | <del>'</del> ` |                     |  |