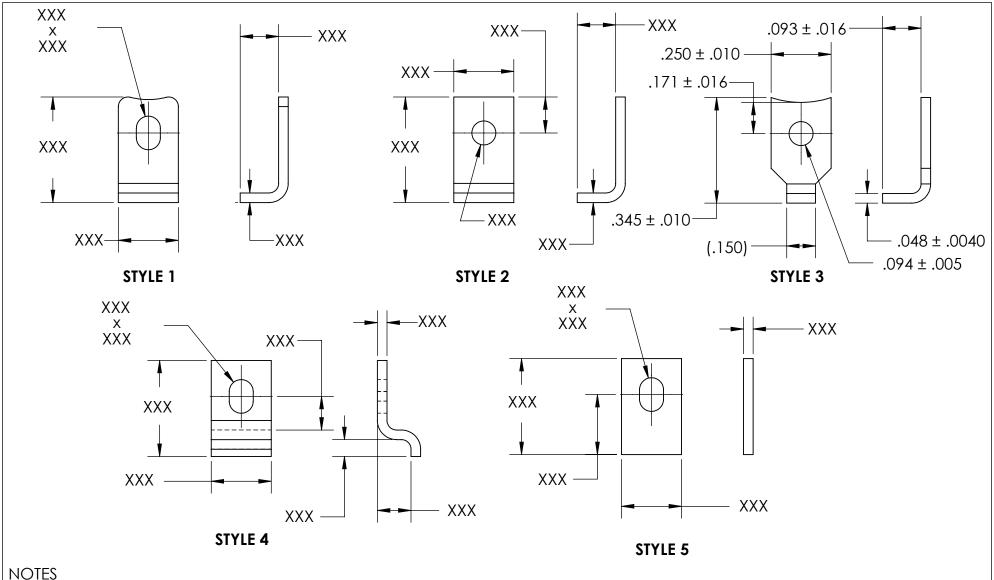

- 1. CADMIUM PLATE PER AMS QQ-P-416 TYPE I CLASS 2
- 2. STYLE: 3
- 3. DIMENSIONS APPLY PRIOR TO PLATING.

|                                                                                                            | AI<br>TV |
|------------------------------------------------------------------------------------------------------------|----------|
| PROPRIETARY AND CONFIDENTIAL                                                                               | TH       |
| THE INFORMATION CONTAINED IN THIS DRAWING IS THE SOLE PROPERTY OF SEASTROM MANUFACTURING. ANY              | МАТ      |
| REPRODUCTION IN PART OR AS A WHOLE WITHOUT THE WRITTEN PERMISSION OF SEASTROM MANUFACTURING IS PROHIBITED. | SEI      |

|    | DIMENSIONS ARE IN INCHES TOLERANCES: FRACTIONAL±1/32 ANGULAR: MACH±1/2 Deg TWO PLACE DECIMAL ±.01 THREE PLACE DECIMAL ±.005 | DRAWN     | NAME | DATE | SEASTROM MFG |     |
|----|-----------------------------------------------------------------------------------------------------------------------------|-----------|------|------|--------------|-----|
|    |                                                                                                                             | CHECKED   |      |      | COMPONENT    |     |
|    |                                                                                                                             | ENG APPR. |      |      |              |     |
|    |                                                                                                                             | MFG APPR. |      |      | CLAMP        |     |
| LE | MATERIAL COLD DOLLED STEEL                                                                                                  | Q.A.      |      |      |              |     |
|    | COLD ROLLED STEEL                                                                                                           | COMMENTS: |      |      |              |     |
|    | SEE NOTE 1                                                                                                                  |           |      |      |              | EV. |
|    | DRAWING IS NOT TO SCALE                                                                                                     |           |      |      | A 2811-21 -  | •   |
|    |                                                                                                                             |           |      |      | SHEET 1 OF   | - 1 |