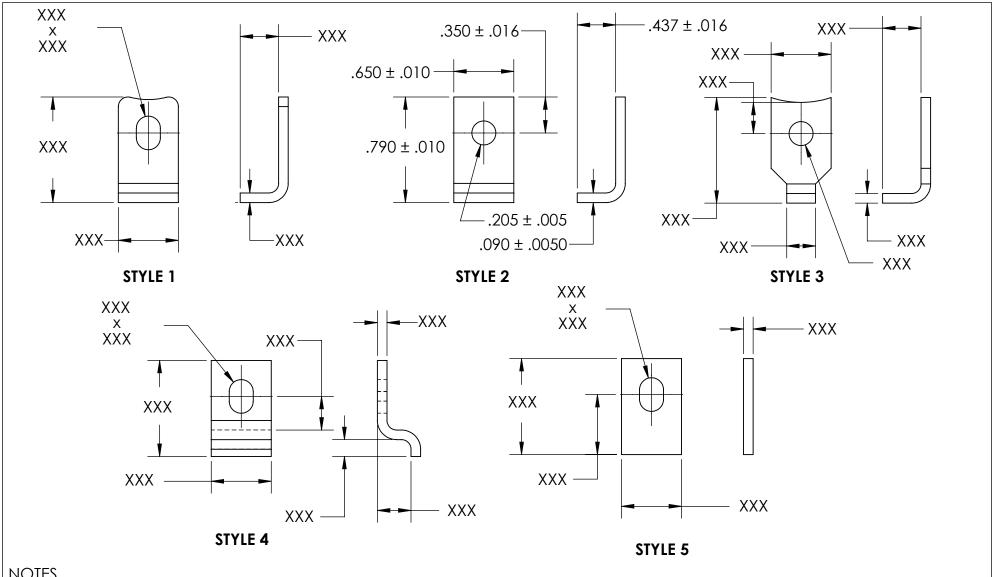

## **NOTES**

- 1. CADMIUM PLATE PER AMS QQ-P-416 TYPE I CLASS 2
- 2. STYLE: 2
- 3. DIMENSIONS APPLY PRIOR TO PLATING.

|                                                                                                 | IWOPLAC             |
|-------------------------------------------------------------------------------------------------|---------------------|
| PROPRIETARY AND CONFIDENTIAL                                                                    | THREE PLA           |
| THE INFORMATION CONTAINED IN THIS  DRAWING IS THE SOLE PROPERTY OF  SEASTROM MANUFACTURING. ANY | MATERIAL<br>COLD RO |
| REPRODUCTION IN PART OR AS A WHOLE WITHOUT THE WRITTEN PERMISSION OF                            | FINISH<br>SEE NOTE  |
| SEASTROM MANUFACTURING IS<br>PROHIBITED.                                                        | DRAW                |