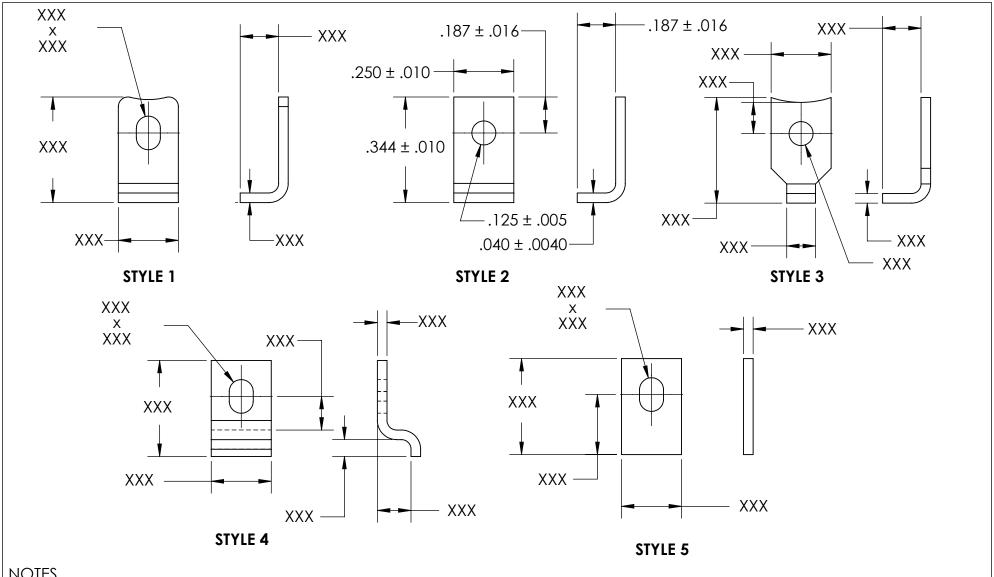

## **NOTES**

- 1. CADMIUM PLATE PER AMS QQ-P-416 TYPE I CLASS 2
- 2. STYLE: 2
- 3. DIMENSIONS APPLY PRIOR TO PLATING.

| PROPRIETARY AND CONFIDENTIAL       |
|------------------------------------|
| THE INFORMATION CONTAINED IN THIS  |
| DRAWING IS THE SOLE PROPERTY OF    |
| SEASTROM MANUFACTURING. ANY        |
| REPRODUCTION IN PART OR AS A WHOLE |
| WITHOUT THE WRITTEN PERMISSION OF  |
| SEASTROM MANUFACTURING IS          |
| PROHIBITED.                        |