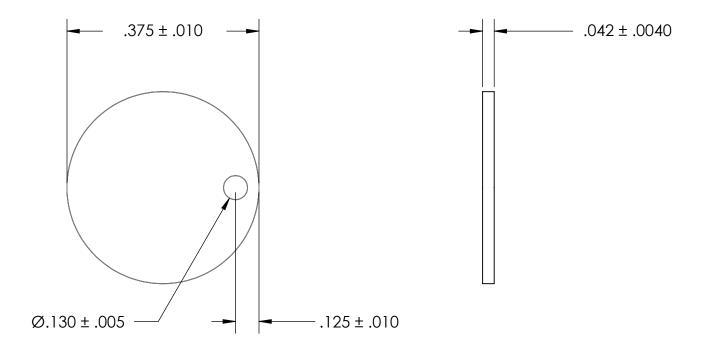

## REFERENCE SEASTROM WORKMANSHIP STD. 8.4.1.W2

## NOTES:

- 1. CADMIUM PLATE PER AMS QQ-P-416 TYPE II CLASS 2
- 2. DIMENSIONS APPLY PRIOR TO PLATING.
- 3. SCREW SIZE: 4

|  | DIMENSIONS ARE IN INCHES TOLERANCES: FRACTIONAL±1/32 ANGULAR: MACH±1/2 Deg TWO PLACE DECIMAL ±.01 |           | NAME | DATE |                   | SEASTROM MFG |         |
|--|---------------------------------------------------------------------------------------------------|-----------|------|------|-------------------|--------------|---------|
|  |                                                                                                   | DRAWN     |      |      | SEASTROW MEG      |              |         |
|  |                                                                                                   | CHECKED   |      |      |                   |              |         |
|  |                                                                                                   | ENG APPR. |      |      | HOLD DOWN CLAMP   |              |         |
|  | THREE PLACE DECIMAL ±.005                                                                         | MFG APPR. |      |      | 1 HOLD DOWN CLAMP |              |         |
|  | MATERIAL                                                                                          | Q.A.      |      |      | 1                 |              |         |
|  | COLD ROLLED STEEL                                                                                 | COMMENTS: |      |      | 1                 |              |         |
|  | SEE NOTE 1                                                                                        |           |      |      | A                 | DWG. NO.     | REV.    |
|  | DRAWING IS NOT TO SCALE                                                                           |           |      |      | Α                 | 2810-8-C2    | -<br>)- |
|  |                                                                                                   |           |      |      |                   |              |         |