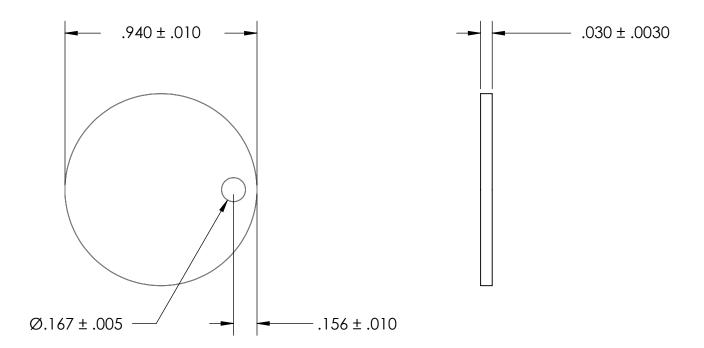

## REFERENCE SEASTROM WORKMANSHIP STD. 8.4.1.W2

## NOTES:

- 1. CADMIUM PLATE PER AMS QQ-P-416 TYPE I CLASS 2
- 2. DIMENSIONS APPLY PRIOR TO PLATING.
- 3. SCREW SIZE: 8

| PROPRIETARY AND CONFIDENTIAL       |
|------------------------------------|
| THE INFORMATION CONTAINED IN THIS  |
| DRAWING IS THE SOLE PROPERTY OF    |
| SEASTROM MANUFACTURING. ANY        |
| REPRODUCTION IN PART OR AS A WHOLE |
| WITHOUT THE WRITTEN PERMISSION OF  |
| SEASTROM MANUFACTURING IS          |
| PROHIBITED.                        |

| DIMENSIONS ARE IN INCHES TOLERANCES:  DRAWN  DRAWN  DRAWN  DRAWN |                 |
|------------------------------------------------------------------|-----------------|
| FRACTIONAL±1/32 ANGULAR: MACH±1/2 Deg                            |                 |
| THE DIACE DECIMAL AND ENG APPR                                   | HOLD DOWN CLAMP |
| THREE PLACE DECIMAL ±.005 MFG APPR. TOLD DOYYIN CL               | ./\/\/          |
| MATERIAL Q.A.                                                    |                 |
| COLD ROLLED STEEL COMMENTS:                                      |                 |
| FINISH SEE NOTE 1                                                | REV.            |
| DRAWING IS NOT TO SCALE A 2810-18                                | -               |