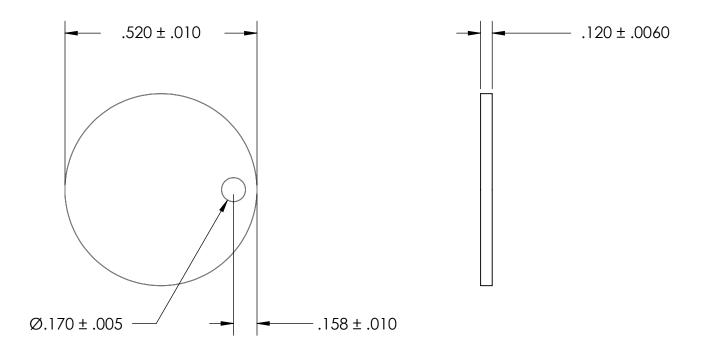

## NOTES:

- 1. CADMIUM PLATE PER AMS QQ-P-416 TYPE I CLASS 2
- 2. DIMENSIONS APPLY PRIOR TO PLATING.
- 3. SCREW SIZE: 8

| PROPRIETARY AND CONFIDENTIAL       |
|------------------------------------|
| THE INFORMATION CONTAINED IN THIS  |
| DRAWING IS THE SOLE PROPERTY OF    |
| SEASTROM MANUFACTURING. ANY        |
| REPRODUCTION IN PART OR AS A WHOLE |
| WITHOUT THE WRITTEN PERMISSION OF  |
| SEASTROM MANUFACTURING IS          |
| PROHIBITED.                        |

|  | DIMENSIONS ARE IN INCHES TOLERANCES: FRACTIONAL± 1/32 ANGULAR: MACH±1/2 Deg TWO PLACE DECIMAL ±.01 THREE PLACE DECIMAL ±.005 |           | NAME | DATE | SEASTROM MFG    |      |
|--|------------------------------------------------------------------------------------------------------------------------------|-----------|------|------|-----------------|------|
|  |                                                                                                                              | DRAWN     |      |      | SEASIROM MIG    |      |
|  |                                                                                                                              | CHECKED   |      |      | HOLD DOWN CLAMP |      |
|  |                                                                                                                              | ENG APPR. |      |      |                 |      |
|  |                                                                                                                              | MFG APPR. |      |      |                 |      |
|  | MATERIAL                                                                                                                     | Q.A.      |      |      |                 |      |
|  | COLD ROLLED STEEL                                                                                                            | COMMENTS: |      |      |                 |      |
|  | SEE NOTE 1                                                                                                                   |           |      |      |                 | REV. |
|  | DRAWING IS NOT TO SCALE                                                                                                      |           |      |      | A 2810-16       |      |
|  |                                                                                                                              |           |      |      |                 |      |