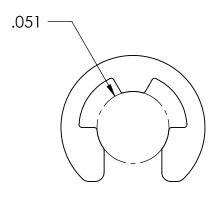

## **SIZING**

SHAFT DIA.: Ø.062

GROOVE DIA.: Ø.010

GROOVE WIDTH: Ø.012

NOTES 1. NONE

2. STYLE: E-STYLE

|  |                                                                                                                                                                                                          | DIMENSIONS ARE IN INCHES TOLERANCES:     | DRAWN     | NAME | DATE | SEASTROM MFG        |
|--|----------------------------------------------------------------------------------------------------------------------------------------------------------------------------------------------------------|------------------------------------------|-----------|------|------|---------------------|
|  |                                                                                                                                                                                                          | FRACTIONAL±1/32<br>ANGULAR: MACH±1/2 Deg | CHECKED   |      |      |                     |
|  |                                                                                                                                                                                                          |                                          | ENG APPR. |      |      | RETAINING RING      |
|  | PROPRIETARY AND CONFIDENTIAL                                                                                                                                                                             | THREE PLACE DECIMAL ±.005                | MFG APPR. |      |      | KETAINING KING      |
|  | THE INFORMATION CONTAINED IN THIS DRAWING IS THE SOLE PROPERTY OF SEASTROM MANUFACTURING. ANY REPRODUCTION IN PART OR AS A WHOLE WITHOUT THE WRITTEN PERMISSION OF SEASTROM MANUFACTURING IS PROHIBITED. | MATERIAL PH15-7 MO STAINLESS STEEL       | Q.A.      |      |      |                     |
|  |                                                                                                                                                                                                          |                                          | COMMENTS: |      |      |                     |
|  |                                                                                                                                                                                                          | SEE NOTE 1                               |           |      |      | SIZE DWG. NO. REV   |
|  |                                                                                                                                                                                                          | DRAWING IS NOT TO SCALE                  |           |      |      | <b>A</b>   2/30-1-6 |