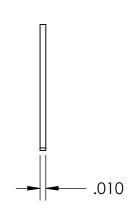

## **SIZING**

SHAFT DIA.: Ø.062

GROOVE DIA.: Ø.010

GROOVE WIDTH: Ø.012

NOTES 1. NONE

2. STYLE: E-STYLE

|  |                                                                                                                                                                                                          | DIMENSIONS ARE IN INCHES TOLERANCES:     | DRAWN     | NAME | DATE | SEASTROM MFG        |
|--|----------------------------------------------------------------------------------------------------------------------------------------------------------------------------------------------------------|------------------------------------------|-----------|------|------|---------------------|
|  |                                                                                                                                                                                                          | FRACTIONAL±1/32<br>ANGULAR: MACH±1/2 Deg | CHECKED   |      |      |                     |
|  |                                                                                                                                                                                                          |                                          | ENG APPR. |      |      | RETAINING RING      |
|  | PROPRIETARY AND CONFIDENTIAL                                                                                                                                                                             | THREE PLACE DECIMAL ±.005                | MFG APPR. |      |      | KETAINING KING      |
|  | THE INFORMATION CONTAINED IN THIS DRAWING IS THE SOLE PROPERTY OF SEASTROM MANUFACTURING. ANY REPRODUCTION IN PART OR AS A WHOLE WITHOUT THE WRITTEN PERMISSION OF SEASTROM MANUFACTURING IS PROHIBITED. | MATERIAL PH15-7 MO STAINLESS STEEL       | Q.A.      |      |      |                     |
|  |                                                                                                                                                                                                          |                                          | COMMENTS: |      |      |                     |
|  |                                                                                                                                                                                                          | SEE NOTE 1                               |           |      |      | SIZE DWG. NO. REV   |
|  |                                                                                                                                                                                                          | DRAWING IS NOT TO SCALE                  |           |      |      | <b>A</b>   2/30-1-6 |