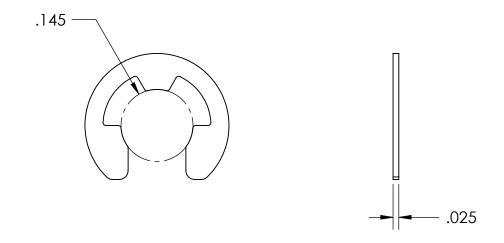

## <u>SIZING</u>

SHAFT DIA .: Ø.188

GROOVE DIA.: Ø.025

GROOVE WIDTH: Ø.029

## NOTES 1. CADMIUM PLATE PER AMS QQ-P-416 TYPE II CLASS 2 w/BAKE

|                                       |                                                                                                      | r                                                   |           |      |      |                         |
|---------------------------------------|------------------------------------------------------------------------------------------------------|-----------------------------------------------------|-----------|------|------|-------------------------|
| 2. STYLE: E-STYLE                     |                                                                                                      | DIMENSIONS ARE IN INCHES                            | DRAWN     | NAME | DATE | SEASTROM MFG            |
|                                       |                                                                                                      | FRACTIONAL±1/32                                     | CHECKED   |      |      |                         |
| 3. DIMENSIONS APPLY PRIOR TO PLATING. |                                                                                                      | ANGULAR: MACH ± 1/2 Deg                             | ENG APPR. |      |      | - RETAINING RING        |
| 3. DIMENSIONS ALLET RIOR TO LEATING.  |                                                                                                      | TWO PLACE DECIMAL ±.01<br>THREE PLACE DECIMAL ±.005 | ENG AFFK. |      |      |                         |
|                                       | DRAWING IS THE SOLE PROPERTY OF<br>SEASTROM MANUFACTURING. ANY<br>REPRODUCTION IN PART OR AS A WHOLE |                                                     | MFG APPR. |      |      |                         |
|                                       |                                                                                                      | SPRING STEEL                                        | Q.A.      |      |      | 1                       |
|                                       |                                                                                                      |                                                     | COMMENTS: |      |      | 1                       |
|                                       |                                                                                                      | FINISH                                              |           |      |      |                         |
|                                       |                                                                                                      | SEE NOTE 1                                          |           |      |      | SIZE DWG. NO.           |
|                                       |                                                                                                      | DRAWING IS NOT TO SCALE                             |           |      |      | <b>A</b> 2729-7-18-C2 - |
|                                       |                                                                                                      |                                                     |           |      |      | SHEET 1 OF 1            |