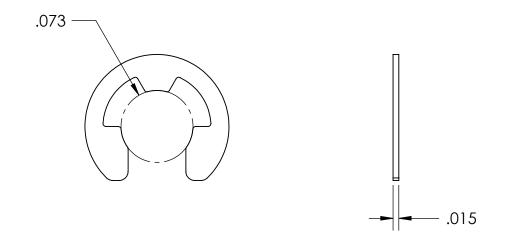

## <u>SIZING</u>

SHAFT DIA.: Ø.094

GROOVE DIA.: Ø.015

GROOVE WIDTH: Ø.020

NOTES 1. PHOSPHATE COATING

| 2. STYLE: E-STYLE                                                                           |                           | DIMENSIONS ARE IN INCHES<br>TOLERANCES:                                                         | DRAWN                | NAME | DATE | -              | SEASTROM MFG |      |
|---------------------------------------------------------------------------------------------|---------------------------|-------------------------------------------------------------------------------------------------|----------------------|------|------|----------------|--------------|------|
| THE INFORMATION<br>DRAWING IS THE S<br>SEASTROM MANU<br>REPRODUCTION IN<br>WITHOUT THE WRIT |                           | FRACTIONAL±1/32<br>ANGULAR: MACH±1/2 Deg<br>TWO PLACE DECIMAL ±.01<br>THREE PLACE DECIMAL ±.005 | CHECKED<br>ENG APPR. |      |      |                |              |      |
|                                                                                             | SEASTROM MANUFACTURING IS |                                                                                                 | MFG APPR.            |      |      | RETAINING RING |              |      |
|                                                                                             |                           | SPRING STEEL                                                                                    | Q.A.                 |      |      |                |              |      |
|                                                                                             |                           |                                                                                                 | COMMENTS:            |      |      |                |              |      |
|                                                                                             |                           | see note 1                                                                                      |                      |      |      | SIZE           | DWG. NO.     | REV. |
|                                                                                             |                           | DRAWING IS NOT TO SCALE                                                                         |                      |      |      | ~              | 2729-2-9     | OF 1 |