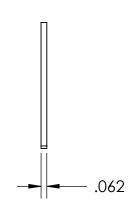

## **SIZING**

SHAFT DIA.: Ø1.375

GROOVE DIA.: Ø.062

GROOVE WIDTH: Ø.038

## **NOTES**

1. PHOSPHATE COATING

2. STYLE: E-STYLE

3. DIMENSIONS APPLY PRIOR TO PLATING.

PROPRIETARY AND CONFIDENTIAL

THE INFORMATION CONTAINED IN THIS DRAWING IS THE SOLE PROPERTY OF SEASTROM MANUFACTURING. ANY REPRODUCTION IN PART OR AS A WHOLE WITHOUT THE WRITTEN PERMISSION OF SEASTROM MANUFACTURING IS PROHIBITED.

|   | DIMENSIONS ARE IN INCHES TOLERANCES: FRACTIONAL±1/32 ANGULAR: MACH±1/2 Deg TWO PLACE DECIMAL ±.01 | DRAWN     | NAME | DATE | SEASTROM MFG    |              |      |
|---|---------------------------------------------------------------------------------------------------|-----------|------|------|-----------------|--------------|------|
|   |