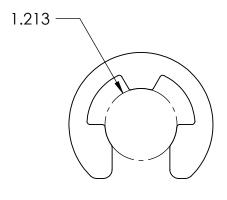

## **SIZING**

SHAFT DIA.: Ø1.375

GROOVE DIA.: Ø.062

GROOVE WIDTH: Ø.038

## **NOTES**

1. PHOSPHATE COATING

2. STYLE: E-STYLE

3. DIMENSIONS APPLY PRIOR TO PLATING.

PROPRIETARY AND CONFIDENTIAL

THE INFORMATION CONTAINED IN THIS DRAWING IS THE SOLE PROPERTY OF SEASTROM MANUFACTURING. ANY REPRODUCTION IN PART OR AS A WHOLE WITHOUT THE WRITTEN PERMISSION OF SEASTROM MANUFACTURING IS PROHIBITED.

|   | DIMENSIONS ARE IN INCHES TOLERANCES: FRACTIONAL±1/32 ANGULAR: MACH±1/2 Deg TWO PLACE DECIMAL ±.01 | DRAWN     | NAME | DATE | SEASTROM MFG    |              |      |
|---|---------------------------------------------------------------------------------------------------|-----------|------|------|-----------------|--------------|------|
|   |