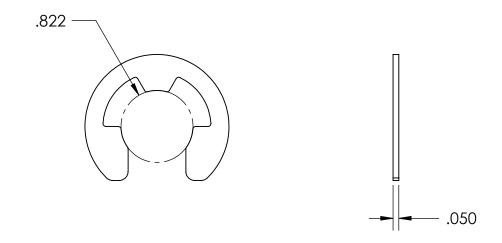

## <u>SIZING</u>

SHAFT DIA.: Ø1.000

GROOVE DIA.: Ø.050

GROOVE WIDTH: Ø.056

NOTES 1. PHOSPHATE COATING

| 2. STYLE: E-STYLE                                                                                    |                                                                                                                                                                                                             | DIMENSIONS ARE IN INCHES<br>TOLERANCES: | DRAWN     | NAME | DATE |                | SEASTROM N  | ۱FG       |                    |
|------------------------------------------------------------------------------------------------------|-------------------------------------------------------------------------------------------------------------------------------------------------------------------------------------------------------------|-----------------------------------------|-----------|------|------|----------------|-------------|-----------|--------------------|
| DRAWING IS THE SOLE PROPERTY OF<br>SEASTROM MANUFACTURING. ANY<br>REPRODUCTION IN PART OR AS A WHOLE | FRACTIONAL±1/32<br>ANGULAR: MACH±1/2 Deg<br>TWO PLACE DECIMAL ±.01                                                                                                                                          | CHECKED<br>ENG APPR.                    |           |      |      |                |             |           |                    |
|                                                                                                      | THE INFORMATION CONTAINED IN THIS<br>DRAWING IS THE SOLE PROPERTY OF<br>SEASTROM MANUFACTURING, ANY<br>REPRODUCTION IN PART OR AS A WHOLE<br>WITHOUT THE WRITTEN PERMISSION OF<br>SEASTROM MANUFACTURING IS | THREE PLACE DECIMAL ±.005               | MFG APPR. |      |      | RETAINING RING | ٩Ġ          |           |                    |
|                                                                                                      |                                                                                                                                                                                                             | MATERIAL<br>SPRING STEEL                | Q.A.      |      |      |                |             |           |                    |
|                                                                                                      |                                                                                                                                                                                                             |                                         | COMMENTS: |      |      |                |             |           |                    |
|                                                                                                      |                                                                                                                                                                                                             | SEE NOTE 1                              |           |      |      | SIZE DWG.      |             |           | REV.               |
|                                                                                                      |                                                                                                                                                                                                             | DRAWING IS NOT TO SCALE                 |           |      |      | <b>A</b> 7     | 2729-17-X98 | SHEET 1 O | _ <b>_</b><br>DF 1 |