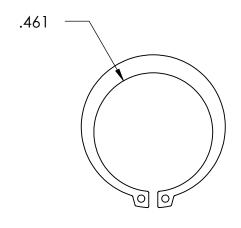

## **SIZING**

SHAFT DIA.: Ø.500

GROOVE DIA.: Ø.468

GROOVE WIDTH: Ø.039

NOTES 1. NONE

2. STYLE: EXTERNAL

|    | DIMENSIONS ARE IN INCHES TOLERANCES: FRACTIONAL±1/32 ANGULAR: MACH±1/2 Deg TWO PLACE DECIMAL ±.01 THREE PLACE DECIMAL ±.005 |           | NAME | DATE | SEASTROM MFG            |      |
|----|-----------------------------------------------------------------------------------------------------------------------------|-----------|------|------|-------------------------|------|
|    |                                                                                                                             | DRAWN     |      |      |                         |      |
|    |                                                                                                                             | CHECKED   |      |      | RETAINING RING          |      |
|    |                                                                                                                             | ENG APPR. |      |      |                         |      |
|    |                                                                                                                             | MFG APPR. |      |      | RETAINING KING          |      |
|    | MATERIAL DILLE 7 A A O CT A IN II ECC CTEFI                                                                                 | Q.A.      |      |      |                         |      |
|    | PH15-7 MO STAINLESS STEEL                                                                                                   | COMMENTS: |      |      |                         |      |
| LE | FINISH                                                                                                                      |           |      |      | CITE LOUIS NO           | 2001 |
|    | SEE NOTE 1                                                                                                                  |           |      |      | SIZE DWG. NO. 2728-8-50 | REV. |
|    | DRAWING IS NOT TO SCALE                                                                                                     |           |      |      |                         |      |
|    |                                                                                                                             |           |      |      | SHEET 1 C               | )F 1 |