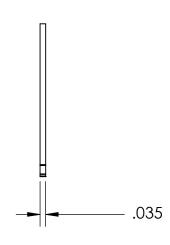

## **SIZING**

SHAFT DIA.: Ø.500

GROOVE DIA.: Ø.468

GROOVE WIDTH: Ø.039

NOTES 1. NONE

2. STYLE: EXTERNAL

|    | DIMENSIONS ARE IN INCHES TOLERANCES: FRACTIONAL±1/32 ANGULAR: MACH±1/2 Deg TWO PLACE DECIMAL ±.01 THREE PLACE DECIMAL ±.005 |           | NAME | DATE | SEASTROM MFG            |      |
|----|-----------------------------------------------------------------------------------------------------------------------------|-----------|------|------|-------------------------|------|
|    |                                                                                                                             | DRAWN     |      |      |                         |      |
|    |                                                                                                                             | CHECKED   |      |      | RETAINING RING          |      |
|    |                                                                                                                             | ENG APPR. |      |      |                         |      |
|    |                                                                                                                             | MFG APPR. |      |      | RETAINING KING          |      |
|    | MATERIAL DILLE 7 A A O CT A IN II ECC CTEFI                                                                                 | Q.A.      |      |      |                         |      |
|    | PH15-7 MO STAINLESS STEEL                                                                                                   | COMMENTS: |      |      |                         |      |
| LE | FINISH                                                                                                                      |           |      |      | CITE LOUIS NO           | 2001 |
|    | SEE NOTE 1                                                                                                                  |           |      |      | SIZE DWG. NO. 2728-8-50 | REV. |
|    | DRAWING IS NOT TO SCALE                                                                                                     |           |      |      |                         |      |
|    |                                                                                                                             |           |      |      | SHEET 1 C               | )F 1 |