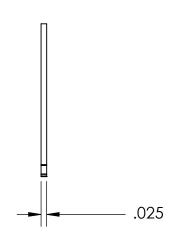

## **SIZING**

SHAFT DIA.: Ø.406

GROOVE DIA.: Ø.382

GROOVE WIDTH: Ø.029

NOTES 1. NONE

2. STYLE: EXTERNAL

|   |                                                                                                                                                                                                                                       | DIMENSIONS ARE IN INCHES TOLERANCES: FRACTIONAL±1/32 ANGULAR: MACH±1/2 Deg TWO PLACE DECIMAL ±.01 | DRAWN     | NAME | DATE | SEASTROM MFG            |           |
|---|---------------------------------------------------------------------------------------------------------------------------------------------------------------------------------------------------------------------------------------|---------------------------------------------------------------------------------------------------|-----------|------|------|-------------------------|-----------|
|   |                                                                                                                                                                                                                                       |                                                                                                   | CHECKED   |      |      | RETAINING RING          |           |
|   |                                                                                                                                                                                                                                       |                                                                                                   | ENG APPR. |      |      |                         |           |
| ſ | PROPRIETARY AND CONFIDENTIAL THE INFORMATION CONTAINED IN THIS DRAWING IS THE SOLE PROPERTY OF SEASTROM MANUFACTURING, ANY REPRODUCTION IN PART OR AS A WHOLE WITHOUT THE WRITTEN PERMISSION OF SEASTROM MANUFACTURING IS PROHIBITED. | THREE PLACE DECIMAL ±.005                                                                         | MFG APPR. |      |      | RETAINING KING          |           |
|   |                                                                                                                                                                                                                                       | PH15-7 MO STAINLESS STEEL                                                                         | Q.A.      |      |      |                         |           |
|   |                                                                                                                                                                                                                                       |                                                                                                   | COMMENTS: |      |      |                         |           |
|   |                                                                                                                                                                                                                                       | SEE NOTE 1                                                                                        |           |      |      | SIZE DWG. NO.           |           |
|   |                                                                                                                                                                                                                                       | DRAWING IS NOT TO SCALE                                                                           |           |      |      | A 2728-6-40   SHEET 1 0 | -<br>)F 1 |