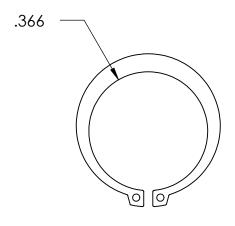

## **SIZING**

SHAFT DIA.: Ø.406

GROOVE DIA.: Ø.382

GROOVE WIDTH: Ø.029

NOTES 1. NONE

2. STYLE: EXTERNAL

|   |                                                                                                                                                                                                                                       | DIMENSIONS ARE IN INCHES TOLERANCES: FRACTIONAL±1/32 ANGULAR: MACH±1/2 Deg TWO PLACE DECIMAL ±.01 | DRAWN     | NAME | DATE | SEASTROM MFG            |           |
|---|---------------------------------------------------------------------------------------------------------------------------------------------------------------------------------------------------------------------------------------|---------------------------------------------------------------------------------------------------|-----------|------|------|-------------------------|-----------|
|   |                                                                                                                                                                                                                                       |                                                                                                   | CHECKED   |      |      | RETAINING RING          |           |
|   |                                                                                                                                                                                                                                       |                                                                                                   | ENG APPR. |      |      |                         |           |
| ſ | PROPRIETARY AND CONFIDENTIAL THE INFORMATION CONTAINED IN THIS DRAWING IS THE SOLE PROPERTY OF SEASTROM MANUFACTURING, ANY REPRODUCTION IN PART OR AS A WHOLE WITHOUT THE WRITTEN PERMISSION OF SEASTROM MANUFACTURING IS PROHIBITED. | THREE PLACE DECIMAL ±.005                                                                         | MFG APPR. |      |      | RETAINING KING          |           |
|   |                                                                                                                                                                                                                                       | PH15-7 MO STAINLESS STEEL                                                                         | Q.A.      |      |      |                         |           |
|   |                                                                                                                                                                                                                                       |                                                                                                   | COMMENTS: |      |      |                         |           |
|   |                                                                                                                                                                                                                                       | SEE NOTE 1                                                                                        |           |      |      | SIZE DWG. NO.           |           |
|   |                                                                                                                                                                                                                                       | DRAWING IS NOT TO SCALE                                                                           |           |      |      | A 2728-6-40   SHEET 1 0 | -<br>)F 1 |