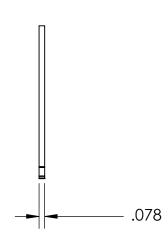

## **SIZING**

SHAFT DIA.: Ø2.688

GROOVE DIA.: Ø2.541

GROOVE WIDTH: Ø.083

NOTES 1. NONE

2. STYLE: EXTERNAL

|                                                                                                                                                                                       | DIMENSIONS ARE IN INCHES                                                                           |           | NAME | DATE | SEASTROM MFG               |  |
|---------------------------------------------------------------------------------------------------------------------------------------------------------------------------------------|----------------------------------------------------------------------------------------------------|-----------|------|------|----------------------------|--|
| PROPRIETARY AND CONFIDENTIAL                                                                                                                                                          | TOLERANCES: FRACTIONAL±1/32 ANGULAR: MACH±1/2 Deg TWO PLACE DECIMAL ±.01 THREE PLACE DECIMAL ±.005 | DRAWN     |      |      | 3LASTROM MI G              |  |
|                                                                                                                                                                                       |                                                                                                    | CHECKED   |      |      |                            |  |
|                                                                                                                                                                                       |                                                                                                    | ENG APPR. |      |      | RETAINING RING             |  |
|                                                                                                                                                                                       |                                                                                                    | MFG APPR. |      |      | RETAINING KING             |  |
| THE INFORMATION CONTAINED IN THIS DRAWING IS THE SOLE PROPERTY OF                                                                                                                     | MATERIAL                                                                                           | Q.A.      |      |      |                            |  |
| DRAWING IS THE SOLE PROPERTY OF<br>SEASTROM MANUFACTURING, ANY<br>REPRODUCTION IN PART OR AS A WHOLE<br>WITHOUT THE WRITTEN PERMISSION OF<br>SEASTROM MANUFACTURING IS<br>PROHIBITED. | PH15-7 MO STAINLESS STEEL                                                                          | COMMENTS: |      |      |                            |  |
|                                                                                                                                                                                       | FINISH<br>SEE NOTE 1                                                                               |           |      |      | SIZE   DWG. NO.   REV.   - |  |
|                                                                                                                                                                                       | DRAWING IS NOT TO SCALE                                                                            |           |      |      |                            |  |
|                                                                                                                                                                                       |                                                                                                    |           |      |      | SHEET 1 OF 1               |  |