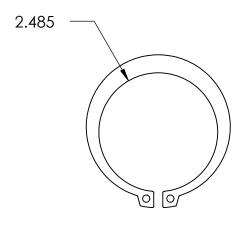

## **SIZING**

SHAFT DIA.: Ø2.688

GROOVE DIA.: Ø2.541

GROOVE WIDTH: Ø.083

NOTES 1. NONE

2. STYLE: EXTERNAL

|                                                                                                                                                                                       | DIMENSIONS ARE IN INCHES                                                                           |           | NAME | DATE | SEASTROM MFG               |  |
|---------------------------------------------------------------------------------------------------------------------------------------------------------------------------------------|----------------------------------------------------------------------------------------------------|-----------|------|------|----------------------------|--|
| PROPRIETARY AND CONFIDENTIAL                                                                                                                                                          | TOLERANCES: FRACTIONAL±1/32 ANGULAR: MACH±1/2 Deg TWO PLACE DECIMAL ±.01 THREE PLACE DECIMAL ±.005 | DRAWN     |      |      | 3LASTROM MI G              |  |
|                                                                                                                                                                                       |                                                                                                    | CHECKED   |      |      |                            |  |
|                                                                                                                                                                                       |                                                                                                    | ENG APPR. |      |      | RETAINING RING             |  |
|                                                                                                                                                                                       |                                                                                                    | MFG APPR. |      |      | RETAINING KING             |  |
| THE INFORMATION CONTAINED IN THIS DRAWING IS THE SOLE PROPERTY OF                                                                                                                     | MATERIAL                                                                                           | Q.A.      |      |      |                            |  |
| DRAWING IS THE SOLE PROPERTY OF<br>SEASTROM MANUFACTURING, ANY<br>REPRODUCTION IN PART OR AS A WHOLE<br>WITHOUT THE WRITTEN PERMISSION OF<br>SEASTROM MANUFACTURING IS<br>PROHIBITED. | PH15-7 MO STAINLESS STEEL                                                                          | COMMENTS: |      |      |                            |  |
|                                                                                                                                                                                       | FINISH<br>SEE NOTE 1                                                                               |           |      |      | SIZE   DWG. NO.   REV.   - |  |
|                                                                                                                                                                                       | DRAWING IS NOT TO SCALE                                                                            |           |      |      |                            |  |
|                                                                                                                                                                                       |                                                                                                    |           |      |      | SHEET 1 OF 1               |  |