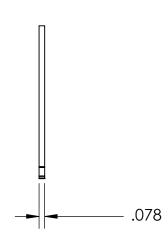

## **SIZING**

SHAFT DIA.: Ø2.625

GROOVE DIA.: Ø2.481

GROOVE WIDTH: Ø.086

NOTES 1. NONE

2. STYLE: EXTERNAL

| PROPRIETARY AND CONFIDENTIAL THE INFORMATION CONTAINED IN THIS DRAWING IS THE SOLE PROPERTY OF SEASTROM MANUFACTURING, ANY REPRODUCTION IN PART OR AS A WHOLE WITHOUT THE WRITTEN PERMISSION OF SEASTROM MANUFACTURING IS PROHIBITED. | DIMENSIONS ARE IN INCHES TOLERANCES: FRACTIONAL±1/32 ANGULAR: MACH±1/2 Deg TWO PLACE DECIMAL ±.01 THREE PLACE DECIMAL ±.005 | DRAWN     | NAME          | DATE | SEASTROM MFG    |      |
|---------------------------------------------------------------------------------------------------------------------------------------------------------------------------------------------------------------------------------------|-----------------------------------------------------------------------------------------------------------------------------|-----------|---------------|------|-----------------|------|
|                                                                                                                                                                                                                                       |                                                                                                                             | CHECKED   |               |      |                 |      |
|                                                                                                                                                                                                                                       |                                                                                                                             | ENG APPR. |               |      | RETAINING RING  |      |
|                                                                                                                                                                                                                                       |                                                                                                                             | MFG APPR. |               |      | KEIAIINING KING |      |
|                                                                                                                                                                                                                                       | MATERIAL PH15-7 MO STAINLESS STEEL                                                                                          | Q.A.      |               |      |                 |      |
|                                                                                                                                                                                                                                       |                                                                                                                             | COMMENTS: |               |      |                 |      |
|                                                                                                                                                                                                                                       | FINISH                                                                                                                      |           |               |      |                 |      |
|                                                                                                                                                                                                                                       | SEE NOTE 1                                                                                                                  |           |               |      |                 | REV. |
|                                                                                                                                                                                                                                       | DRAWING IS NOT TO SCALE                                                                                                     |           | A 2/28-40-262 |      | A 2728-40-262   | -    |
|                                                                                                                                                                                                                                       |                                                                                                                             |           |               |      | SHEET 1 O       | )F 1 |