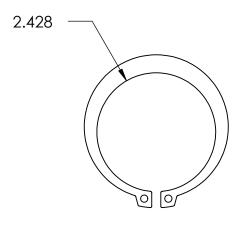

## **SIZING**

SHAFT DIA.: Ø2.625

GROOVE DIA.: Ø2.481

GROOVE WIDTH: Ø.086

NOTES 1. NONE

2. STYLE: EXTERNAL

| PROPRIETARY AND CONFIDENTIAL THE INFORMATION CONTAINED IN THIS DRAWING IS THE SOLE PROPERTY OF SEASTROM MANUFACTURING, ANY REPRODUCTION IN PART OR AS A WHOLE WITHOUT THE WRITTEN PERMISSION OF SEASTROM MANUFACTURING IS PROHIBITED. | DIMENSIONS ARE IN INCHES TOLERANCES: FRACTIONAL±1/32 ANGULAR: MACH±1/2 Deg TWO PLACE DECIMAL ±.01 THREE PLACE DECIMAL ±.005 | DRAWN     | NAME          | DATE | SEASTROM MFG    |      |
|---------------------------------------------------------------------------------------------------------------------------------------------------------------------------------------------------------------------------------------|-----------------------------------------------------------------------------------------------------------------------------|-----------|---------------|------|-----------------|------|
|                                                                                                                                                                                                                                       |                                                                                                                             | CHECKED   |               |      |                 |      |
|                                                                                                                                                                                                                                       |                                                                                                                             | ENG APPR. |               |      | RETAINING RING  |      |
|                                                                                                                                                                                                                                       |                                                                                                                             | MFG APPR. |               |      | KEIAIINING KING |      |
|                                                                                                                                                                                                                                       | MATERIAL PH15-7 MO STAINLESS STEEL                                                                                          | Q.A.      |               |      |                 |      |
|                                                                                                                                                                                                                                       |                                                                                                                             | COMMENTS: |               |      |                 |      |
|                                                                                                                                                                                                                                       | FINISH                                                                                                                      |           |               |      |                 |      |
|                                                                                                                                                                                                                                       | SEE NOTE 1                                                                                                                  |           |               |      |                 | REV. |
|                                                                                                                                                                                                                                       | DRAWING IS NOT TO SCALE                                                                                                     |           | A 2/28-40-262 |      | A 2728-40-262   | -    |
|                                                                                                                                                                                                                                       |                                                                                                                             |           |               |      | SHEET 1 O       | )F 1 |