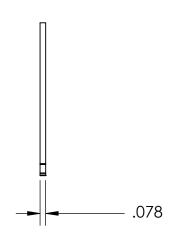

## **SIZING**

SHAFT DIA.: Ø2.500

GROOVE DIA.: Ø2.360

GROOVE WIDTH: Ø.086

NOTES 1. NONE

2. STYLE: EXTERNAL

|    | DIMENSIONS ARE IN INCHES TOLERANCES: FRACTIONAL±1/32 ANGULAR: MACH±1/2 Deg TWO PLACE DECIMAL ±.01 THREE PLACE DECIMAL ±.005 |           | NAME | DATE | SEASTROM MFG      |
|----|-----------------------------------------------------------------------------------------------------------------------------|-----------|------|------|-------------------|
|    |                                                                                                                             | DRAWN     |      |      |                   |
|    |                                                                                                                             | CHECKED   |      |      | RETAINING RING    |
|    |                                                                                                                             | ENG APPR. |      |      |                   |
|    |                                                                                                                             | MFG APPR. |      |      |                   |
|    | PH15-7 MO STAINLESS STEEL                                                                                                   | Q.A.      |      |      |                   |
|    |                                                                                                                             | COMMENTS: |      |      |                   |
| LE | FINISH<br>SEE NOTE 1                                                                                                        |           |      |      | SIZE DWG. NO. REV |
|    | DRAWING IS NOT TO SCALE                                                                                                     |           |      |      |                   |
|    |                                                                                                                             |           |      |      | I SHEET 1 OF 1    |