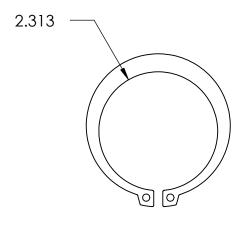

## **SIZING**

SHAFT DIA.: Ø2.500

GROOVE DIA.: Ø2.360

GROOVE WIDTH: Ø.086

NOTES 1. NONE

2. STYLE: EXTERNAL

|    | DIMENSIONS ARE IN INCHES TOLERANCES: FRACTIONAL±1/32 ANGULAR: MACH±1/2 Deg TWO PLACE DECIMAL ±.01 THREE PLACE DECIMAL ±.005 |           | NAME | DATE | SEASTROM MFG      |
|----|-----------------------------------------------------------------------------------------------------------------------------|-----------|------|------|-------------------|
|    |                                                                                                                             | DRAWN     |      |      |                   |
|    |                                                                                                                             | CHECKED   |      |      | RETAINING RING    |
|    |                                                                                                                             | ENG APPR. |      |      |                   |
|    |                                                                                                                             | MFG APPR. |      |      |                   |
|    | PH15-7 MO STAINLESS STEEL                                                                                                   | Q.A.      |      |      |                   |
|    |                                                                                                                             | COMMENTS: |      |      |                   |
| LE | FINISH<br>SEE NOTE 1                                                                                                        |           |      |      | SIZE DWG. NO. REV |
|    | DRAWING IS NOT TO SCALE                                                                                                     |           |      |      |                   |
|    |                                                                                                                             |           |      |      | I SHEET 1 OF 1    |