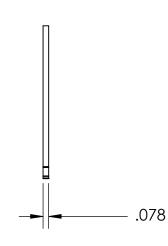

## **SIZING**

SHAFT DIA.: Ø2.375

GROOVE DIA.: Ø2.239

GROOVE WIDTH: Ø.086

NOTES 1. NONE

2. STYLE: EXTERNAL

| PROPRIETARY AND CONFIDENTIAL THE INFORMATION CONTAINED IN THIS DRAWING IS THE SOLE PROPERTY OF SEASTROM MANUFACTURING, ANY REPRODUCTION IN PART OR AS A WHOLE WITHOUT THE WRITTEN PERMISSION OF SEASTROM MANUFACTURING IS PROHIBITED. | DIMENSIONS ARE IN INCHES TOLERANCES: FRACTIONAL±1/32 ANGULAR: MACH±1/2 Deg TWO PLACE DECIMAL ±.01 THREE PLACE DECIMAL ±.05 | DRAWN     | NAME | DATE | SEASTROM MFG   |      |
|---------------------------------------------------------------------------------------------------------------------------------------------------------------------------------------------------------------------------------------|----------------------------------------------------------------------------------------------------------------------------|-----------|------|------|----------------|------|
|                                                                                                                                                                                                                                       |                                                                                                                            | CHECKED   |      |      |                |      |
|                                                                                                                                                                                                                                       |                                                                                                                            | ENG APPR. |      |      | RETAINING RING |      |
|                                                                                                                                                                                                                                       |                                                                                                                            | MFG APPR. |      |      | KEIAINING KING |      |
|                                                                                                                                                                                                                                       | MATERIAL PH15-7 MO STAINLESS STEEL                                                                                         | Q.A.      |      |      |                |      |
|                                                                                                                                                                                                                                       |                                                                                                                            | COMMENTS: |      |      |                |      |
|                                                                                                                                                                                                                                       | FINISH                                                                                                                     |           |      |      |                |      |
|                                                                                                                                                                                                                                       | SEE NOTE 1                                                                                                                 |           |      |      |                | REV. |
|                                                                                                                                                                                                                                       | DRAWING IS NOT TO SCALE                                                                                                    |           |      |      | A 2728-37-237  | -    |
|                                                                                                                                                                                                                                       |                                                                                                                            |           |      |      | SHEET 1 C      | )F 1 |