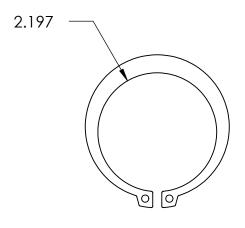

## **SIZING**

SHAFT DIA.: Ø2.375

GROOVE DIA.: Ø2.239

GROOVE WIDTH: Ø.086

NOTES 1. NONE

2. STYLE: EXTERNAL

| PROPRIETARY AND CONFIDENTIAL THE INFORMATION CONTAINED IN THIS DRAWING IS THE SOLE PROPERTY OF SEASTROM MANUFACTURING, ANY REPRODUCTION IN PART OR AS A WHOLE WITHOUT THE WRITTEN PERMISSION OF SEASTROM MANUFACTURING IS PROHIBITED. | DIMENSIONS ARE IN INCHES TOLERANCES: FRACTIONAL±1/32 ANGULAR: MACH±1/2 Deg TWO PLACE DECIMAL ±.01 THREE PLACE DECIMAL ±.05 | DRAWN     | NAME | DATE | SEASTROM MFG   |      |
|---------------------------------------------------------------------------------------------------------------------------------------------------------------------------------------------------------------------------------------|----------------------------------------------------------------------------------------------------------------------------|-----------|------|------|----------------|------|
|                                                                                                                                                                                                                                       |                                                                                                                            | CHECKED   |      |      |                |      |
|                                                                                                                                                                                                                                       |                                                                                                                            | ENG APPR. |      |      | RETAINING RING |      |
|                                                                                                                                                                                                                                       |                                                                                                                            | MFG APPR. |      |      | KEIAINING KING |      |
|                                                                                                                                                                                                                                       | MATERIAL PH15-7 MO STAINLESS STEEL                                                                                         | Q.A.      |      |      |                |      |
|                                                                                                                                                                                                                                       |                                                                                                                            | COMMENTS: |      |      |                |      |
|                                                                                                                                                                                                                                       | FINISH                                                                                                                     |           |      |      |                |      |
|                                                                                                                                                                                                                                       | SEE NOTE 1                                                                                                                 |           |      |      |                | REV. |
|                                                                                                                                                                                                                                       | DRAWING IS NOT TO SCALE                                                                                                    |           |      |      | A 2728-37-237  | -    |
|                                                                                                                                                                                                                                       |                                                                                                                            |           |      |      | SHEET 1 C      | )F 1 |