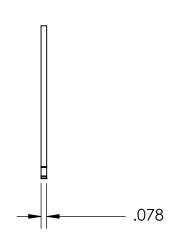

## **SIZING**

SHAFT DIA.: Ø2.250

GROOVE DIA.: Ø2.120

GROOVE WIDTH: Ø.086

NOTES 1. NONE

2. STYLE: EXTERNAL

| PROPRIETARY AND CONFIDENTIAL THE INFORMATION CONTAINED IN THIS DRAWING IS THE SOLE PROPERTY OF SEASTROM MANUFACTURING. ANY REPRODUCTION IN PART OR AS A WHOLE WITHOUT THE WRITTEN PERMISSION OF SEASTROM MANUFACTURING IS PROHIBITED. | DIMENSIONS ARE IN INCHES TOLERANCES: FRACTIONAL±1/32 ANGULAR: MACH±1/2 Deg TWO PLACE DECIMAL ±.01 THREE PLACE DECIMAL ±.005 | DRAWN     | NAME | DATE | SEASTROM MFG              |           |
|---------------------------------------------------------------------------------------------------------------------------------------------------------------------------------------------------------------------------------------|-----------------------------------------------------------------------------------------------------------------------------|-----------|------|------|---------------------------|-----------|
|                                                                                                                                                                                                                                       |                                                                                                                             | CHECKED   |      |      |                           |           |
|                                                                                                                                                                                                                                       |                                                                                                                             | ENG APPR. |      |      | RETAINING RING            |           |
|                                                                                                                                                                                                                                       |                                                                                                                             | MFG APPR. |      |      | KLIAIINING KING           |           |
|                                                                                                                                                                                                                                       | PH15-7 MO STAINLESS STEEL                                                                                                   | Q.A.      |      |      |                           |           |
|                                                                                                                                                                                                                                       |                                                                                                                             | COMMENTS: |      |      |                           |           |
|                                                                                                                                                                                                                                       | FINISH<br>SEE NOTE 1                                                                                                        |           |      |      |                           | REV.      |
|                                                                                                                                                                                                                                       | DRAWING IS NOT TO SCALE                                                                                                     |           |      |      | A 2728-35-225   SHEET 1 O | -<br>)F 1 |