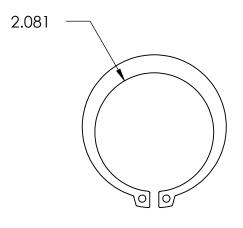

## **SIZING**

SHAFT DIA.: Ø2.250

GROOVE DIA.: Ø2.120

GROOVE WIDTH: Ø.086

NOTES 1. NONE

2. STYLE: EXTERNAL

| PROPRIETARY AND CONFIDENTIAL THE INFORMATION CONTAINED IN THIS DRAWING IS THE SOLE PROPERTY OF SEASTROM MANUFACTURING. ANY REPRODUCTION IN PART OR AS A WHOLE WITHOUT THE WRITTEN PERMISSION OF SEASTROM MANUFACTURING IS PROHIBITED. | DIMENSIONS ARE IN INCHES TOLERANCES: FRACTIONAL±1/32 ANGULAR: MACH±1/2 Deg TWO PLACE DECIMAL ±.01 THREE PLACE DECIMAL ±.005 | DRAWN     | NAME | DATE | SEASTROM MFG              |           |
|---------------------------------------------------------------------------------------------------------------------------------------------------------------------------------------------------------------------------------------|-----------------------------------------------------------------------------------------------------------------------------|-----------|------|------|---------------------------|-----------|
|                                                                                                                                                                                                                                       |                                                                                                                             | CHECKED   |      |      |                           |           |
|                                                                                                                                                                                                                                       |                                                                                                                             | ENG APPR. |      |      | RETAINING RING            |           |
|                                                                                                                                                                                                                                       |                                                                                                                             | MFG APPR. |      |      | KLIAIINING KING           |           |
|                                                                                                                                                                                                                                       | PH15-7 MO STAINLESS STEEL                                                                                                   | Q.A.      |      |      |                           |           |
|                                                                                                                                                                                                                                       |                                                                                                                             | COMMENTS: |      |      |                           |           |
|                                                                                                                                                                                                                                       | FINISH<br>SEE NOTE 1                                                                                                        |           |      |      |                           | REV.      |
|                                                                                                                                                                                                                                       | DRAWING IS NOT TO SCALE                                                                                                     |           |      |      | A 2728-35-225   SHEET 1 O | -<br>)F 1 |