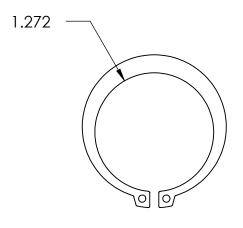

## **SIZING**

SHAFT DIA.: Ø1.375

GROOVE DIA.: Ø1.291

GROOVE WIDTH: Ø.056

NOTES 1. NONE

2. STYLE: EXTERNAL

|  |                                                                                                                                                                                                          | DIMENSIONS ARE IN INCHES TOLERANCES:     | DRAWN     | NAME | DATE | SEASTROM MFG                 |
|--|----------------------------------------------------------------------------------------------------------------------------------------------------------------------------------------------------------|------------------------------------------|-----------|------|------|------------------------------|
|  |                                                                                                                                                                                                          | FRACTIONAL±1/32<br>ANGULAR: MACH±1/2 Deg | CHECKED   |      |      |                              |
|  |                                                                                                                                                                                                          |                                          | ENG APPR. |      |      | RETAINING RING               |
|  | PROPRIETARY AND CONFIDENTIAL                                                                                                                                                                             | THREE PLACE DECIMAL ±.005                | MFG APPR. |      |      | KETAINING KING               |
|  | THE INFORMATION CONTAINED IN THIS DRAWING IS THE SOLE PROPERTY OF SEASTROM MANUFACTURING. ANY REPRODUCTION IN PART OR AS A WHOLE WITHOUT THE WRITTEN PERMISSION OF SEASTROM MANUFACTURING IS PROHIBITED. | MATERIAL PH15-7 MO STAINLESS STEEL       | Q.A.      |      |      |                              |
|  |                                                                                                                                                                                                          |                                          | COMMENTS: |      |      |                              |
|  |                                                                                                                                                                                                          | FINISH<br>SEE NOTE 1                     |           |      |      | SIZE DWG. NO.                |
|  |                                                                                                                                                                                                          | DRAWING IS NOT TO SCALE                  |           |      |      | A 2728-23-137 - SHEET 1 OF 1 |