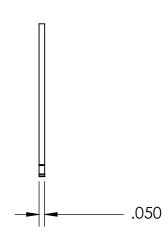

## **SIZING**

SHAFT DIA.: Ø1.375

GROOVE DIA.: Ø1.291

GROOVE WIDTH: Ø.056

NOTES 1. NONE

2. STYLE: EXTERNAL

|  |                                                                                                                                                                                                          | DIMENSIONS ARE IN INCHES TOLERANCES:     | DRAWN     | NAME | DATE | SEASTROM MFG                 |
|--|----------------------------------------------------------------------------------------------------------------------------------------------------------------------------------------------------------|------------------------------------------|-----------|------|------|------------------------------|
|  |                                                                                                                                                                                                          | FRACTIONAL±1/32<br>ANGULAR: MACH±1/2 Deg | CHECKED   |      |      |                              |
|  |                                                                                                                                                                                                          |                                          | ENG APPR. |      |      | RETAINING RING               |
|  | PROPRIETARY AND CONFIDENTIAL                                                                                                                                                                             | THREE PLACE DECIMAL ±.005                | MFG APPR. |      |      | KETAINING KING               |
|  | THE INFORMATION CONTAINED IN THIS DRAWING IS THE SOLE PROPERTY OF SEASTROM MANUFACTURING. ANY REPRODUCTION IN PART OR AS A WHOLE WITHOUT THE WRITTEN PERMISSION OF SEASTROM MANUFACTURING IS PROHIBITED. | MATERIAL PH15-7 MO STAINLESS STEEL       | Q.A.      |      |      |                              |
|  |                                                                                                                                                                                                          |                                          | COMMENTS: |      |      |                              |
|  |                                                                                                                                                                                                          | FINISH<br>SEE NOTE 1                     |           |      |      | SIZE DWG. NO.                |
|  |                                                                                                                                                                                                          | DRAWING IS NOT TO SCALE                  |           |      |      | A 2728-23-137 - SHEET 1 OF 1 |