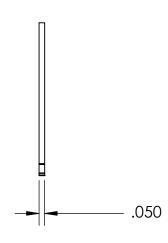

## **SIZING**

SHAFT DIA.: Ø1.312

GROOVE DIA.: Ø1.232

GROOVE WIDTH: Ø.056

NOTES 1. NONE

2. STYLE: EXTERNAL

|                                                                                                                                        | DIMENSIONS ARE IN INCHES TOLERANCES: FRACTIONAL±1/32 ANGULAR: MACH±1/2 Deg TWO PLACE DECIMAL ±.01 THREE PLACE DECIMAL ±.005 | DRAWN     | NAME | DATE | SEASTROM MFG          |
|----------------------------------------------------------------------------------------------------------------------------------------|-----------------------------------------------------------------------------------------------------------------------------|-----------|------|------|-----------------------|
|                                                                                                                                        |                                                                                                                             | CHECKED   |      |      | 027 10111 0711 7111 0 |
|                                                                                                                                        |                                                                                                                             | ENG APPR. |      |      | RETAINING RING        |
| PROPRIETARY AND CONFIDENTIAL                                                                                                           |                                                                                                                             | MFG APPR. |      |      |                       |
| THE INFORMATION CONTAINED IN THIS DRAWING IS THE SOLE PROPERTY OF                                                                      | MATERIAL PH15-7 MO STAINLESS STEEL                                                                                          | Q.A.      |      |      |                       |
| SEASTROM MANUFACTURING. ANY REPRODUCTION IN PART OR AS A WHOLE WITHOUT THE WRITTEN PERMISSION OF SEASTROM MANUFACTURING IS PROHIBITED. |                                                                                                                             | COMMENTS: |      |      |                       |
|                                                                                                                                        | SEE NOTE 1                                                                                                                  |           |      |      | SIZE DWG. NO. REV     |
|                                                                                                                                        | DRAWING IS NOT TO SCALE                                                                                                     |           |      |      |                       |