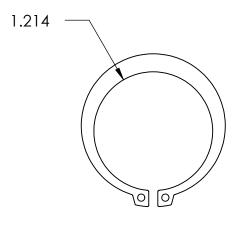

## **SIZING**

SHAFT DIA.: Ø1.312

GROOVE DIA.: Ø1.232

GROOVE WIDTH: Ø.056

NOTES 1. NONE

2. STYLE: EXTERNAL

|                                                                                                                                        | DIMENSIONS ARE IN INCHES TOLERANCES: FRACTIONAL±1/32 ANGULAR: MACH±1/2 Deg TWO PLACE DECIMAL ±.01 THREE PLACE DECIMAL ±.005 | DRAWN     | NAME | DATE | SEASTROM MFG          |
|----------------------------------------------------------------------------------------------------------------------------------------|-----------------------------------------------------------------------------------------------------------------------------|-----------|------|------|-----------------------|
|                                                                                                                                        |                                                                                                                             | CHECKED   |      |      | 027 10111 0711 7111 0 |
|                                                                                                                                        |                                                                                                                             | ENG APPR. |      |      | RETAINING RING        |
| PROPRIETARY AND CONFIDENTIAL                                                                                                           |                                                                                                                             | MFG APPR. |      |      |                       |
| THE INFORMATION CONTAINED IN THIS DRAWING IS THE SOLE PROPERTY OF                                                                      | MATERIAL PH15-7 MO STAINLESS STEEL                                                                                          | Q.A.      |      |      |                       |
| SEASTROM MANUFACTURING. ANY REPRODUCTION IN PART OR AS A WHOLE WITHOUT THE WRITTEN PERMISSION OF SEASTROM MANUFACTURING IS PROHIBITED. |                                                                                                                             | COMMENTS: |      |      |                       |
|                                                                                                                                        | SEE NOTE 1                                                                                                                  |           |      |      | SIZE DWG. NO. REV     |
|                                                                                                                                        | DRAWING IS NOT TO SCALE                                                                                                     |           |      |      |                       |