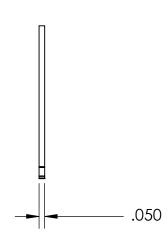

## **SIZING**

SHAFT DIA.: Ø1.125

GROOVE DIA.: Ø1.059

GROOVE WIDTH: Ø.056

NOTES 1. NONE

2. STYLE: EXTERNAL

|     |                                                                                                                                                                                                          | DIMENSIONS ARE IN INCHES TOLERANCES: | DRAWN     | NAME | DATE | SEASTROM MFG         |      |
|-----|----------------------------------------------------------------------------------------------------------------------------------------------------------------------------------------------------------|--------------------------------------|-----------|------|------|----------------------|------|
|     |                                                                                                                                                                                                          | INVOTENCE DECIMAL 1.01               | CHECKED   |      |      |                      |      |
|     |                                                                                                                                                                                                          |                                      | ENG APPR. |      |      | RETAINING RING       |      |
| F   | PROPRIETARY AND CONFIDENTIAL                                                                                                                                                                             | THREE PLACE DECIMAL ±.005            | MFG APPR. |      |      | KEIAINING KING       |      |
| - 1 | THE INFORMATION CONTAINED IN THIS DRAWING IS THE SOLE PROPERTY OF SEASTROM MANUFACTURING. ANY REPRODUCTION IN PART OR AS A WHOLE WITHOUT THE WRITTEN PERMISSION OF SEASTROM MANUFACTURING IS PROHIBITED. | PH15-7 MO STAINLESS STEEL            | Q.A.      |      |      |                      |      |
|     |                                                                                                                                                                                                          |                                      | COMMENTS: |      |      |                      |      |
|     |                                                                                                                                                                                                          | FINISH                               |           |      |      | SIZE DWG. NO.        | DE / |
|     |                                                                                                                                                                                                          | SEE NOTE 1                           |           |      |      | <b>A</b> 2728-19-112 | REV. |
| PI  |                                                                                                                                                                                                          | DRAWING IS NOT TO SCALE              |           |      |      | SHEET 1 C            | DF 1 |