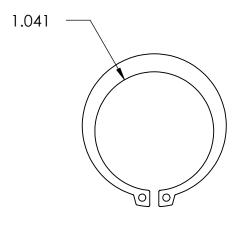

## **SIZING**

SHAFT DIA.: Ø1.125

GROOVE DIA.: Ø1.059

GROOVE WIDTH: Ø.056

NOTES 1. NONE

2. STYLE: EXTERNAL

|     |                                                                                                                                                                                                          | DIMENSIONS ARE IN INCHES TOLERANCES: | DRAWN     | NAME | DATE | SEASTROM MFG         |      |
|-----|----------------------------------------------------------------------------------------------------------------------------------------------------------------------------------------------------------|--------------------------------------|-----------|------|------|----------------------|------|
|     |                                                                                                                                                                                                          | INVOTENCE DECIMAL 1.01               | CHECKED   |      |      |                      |      |
|     |                                                                                                                                                                                                          |                                      | ENG APPR. |      |      | RETAINING RING       |      |
| F   | PROPRIETARY AND CONFIDENTIAL                                                                                                                                                                             | THREE PLACE DECIMAL ±.005            | MFG APPR. |      |      | KEIAINING KING       |      |
| - 1 | THE INFORMATION CONTAINED IN THIS DRAWING IS THE SOLE PROPERTY OF SEASTROM MANUFACTURING. ANY REPRODUCTION IN PART OR AS A WHOLE WITHOUT THE WRITTEN PERMISSION OF SEASTROM MANUFACTURING IS PROHIBITED. | PH15-7 MO STAINLESS STEEL            | Q.A.      |      |      |                      |      |
|     |                                                                                                                                                                                                          |                                      | COMMENTS: |      |      |                      |      |
|     |                                                                                                                                                                                                          | FINISH                               |           |      |      | SIZE DWG. NO.        | DE / |
|     |                                                                                                                                                                                                          | SEE NOTE 1                           |           |      |      | <b>A</b> 2728-19-112 | REV. |
| PI  |                                                                                                                                                                                                          | DRAWING IS NOT TO SCALE              |           |      |      | SHEET 1 C            | DF 1 |