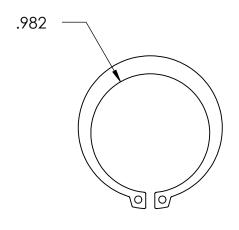

## **SIZING**

SHAFT DIA.: Ø1.062

GROOVE DIA.: Ø.998

GROOVE WIDTH: Ø.056

## NOTES 1. NONE

2. STYLE: EXTERNAL

|                                                                                                                                        | DIMENSIONS ARE IN INCHES                                                                                       |           | NAME | DATE |                      |  |
|----------------------------------------------------------------------------------------------------------------------------------------|----------------------------------------------------------------------------------------------------------------|-----------|------|------|----------------------|--|
| PROPRIETARY AND CONFIDENTIAL                                                                                                           | TOLERANCES:<br>FRACTIONAL±1/32<br>ANGULAR: MACH±1/2 Deg<br>TWO PLACE DECIMAL ±.01<br>THREE PLACE DECIMAL ±.005 | DRAWN     |      |      | SEASTROM MFG         |  |
|                                                                                                                                        |                                                                                                                | CHECKED   |      |      |                      |  |
|                                                                                                                                        |                                                                                                                | ENG APPR. |      |      | RETAINING RING       |  |
|                                                                                                                                        |                                                                                                                | MFG APPR. |      |      | KETAIINING KING      |  |
| THE INFORMATION CONTAINED IN THIS DRAWING IS THE SOLE PROPERTY OF                                                                      | MATERIAL                                                                                                       | Q.A.      |      |      |                      |  |
| SEASTROM MANUFACTURING. ANY REPRODUCTION IN PART OR AS A WHOLE WITHOUT THE WRITTEN PERMISSION OF SEASTROM MANUFACTURING IS PROHIBITED. | PH15-7 MO STAINLESS STEEL                                                                                      | COMMENTS: |      |      |                      |  |
|                                                                                                                                        | FINISH                                                                                                         |           |      |      | SIZE DWG. NO. REV.   |  |
|                                                                                                                                        | SEE NOTE 1                                                                                                     |           |      |      | <b>A</b> 2728-18-106 |  |
|                                                                                                                                        | DRAWING IS NOT TO SCALE                                                                                        |           |      |      | SHEET 1 OF 1         |  |