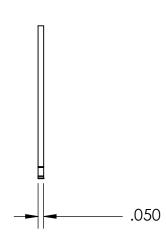

## **SIZING**

SHAFT DIA.: Ø1.062

GROOVE DIA.: Ø.998

GROOVE WIDTH: Ø.056

## NOTES 1. NONE

2. STYLE: EXTERNAL

|                                                                                                                                        | DIMENSIONS ARE IN INCHES                                                                                       |           | NAME | DATE |                      |  |
|----------------------------------------------------------------------------------------------------------------------------------------|----------------------------------------------------------------------------------------------------------------|-----------|------|------|----------------------|--|
| PROPRIETARY AND CONFIDENTIAL                                                                                                           | TOLERANCES:<br>FRACTIONAL±1/32<br>ANGULAR: MACH±1/2 Deg<br>TWO PLACE DECIMAL ±.01<br>THREE PLACE DECIMAL ±.005 | DRAWN     |      |      | SEASTROM MFG         |  |
|                                                                                                                                        |                                                                                                                | CHECKED   |      |      |                      |  |
|                                                                                                                                        |                                                                                                                | ENG APPR. |      |      | RETAINING RING       |  |
|                                                                                                                                        |                                                                                                                | MFG APPR. |      |      | KETAIINING KING      |  |
| THE INFORMATION CONTAINED IN THIS DRAWING IS THE SOLE PROPERTY OF                                                                      | MATERIAL                                                                                                       | Q.A.      |      |      |                      |  |
| SEASTROM MANUFACTURING. ANY REPRODUCTION IN PART OR AS A WHOLE WITHOUT THE WRITTEN PERMISSION OF SEASTROM MANUFACTURING IS PROHIBITED. | PH15-7 MO STAINLESS STEEL                                                                                      | COMMENTS: |      |      |                      |  |
|                                                                                                                                        | FINISH                                                                                                         |           |      |      | SIZE DWG. NO. REV.   |  |
|                                                                                                                                        | SEE NOTE 1                                                                                                     |           |      |      | <b>A</b> 2728-18-106 |  |
|                                                                                                                                        | DRAWING IS NOT TO SCALE                                                                                        |           |      |      | SHEET 1 OF 1         |  |