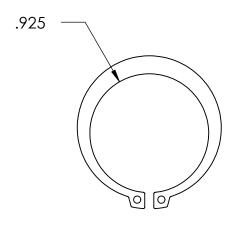

## **SIZING**

SHAFT DIA.: Ø1.000

GROOVE DIA.: Ø.940

GROOVE WIDTH: Ø.046

NOTES 1. NONE

2. STYLE: EXTERNAL

|                                                                                                                                        | DIMENSIONS ARE IN INCHES                 |           | NAME | DATE | SEASTROM MFG            |
|----------------------------------------------------------------------------------------------------------------------------------------|------------------------------------------|-----------|------|------|-------------------------|
| PROPRIETARY AND CONFIDENTIAL                                                                                                           | FRACTIONAL±1/32<br>ANGULAR: MACH±1/2 Deg | DRAWN     |      |      | 3LASIKOM MI G           |
|                                                                                                                                        |                                          | CHECKED   |      |      |                         |
|                                                                                                                                        |                                          | ENG APPR. |      |      | RETAINING RING          |
|                                                                                                                                        |                                          | MFG APPR. |      |      |                         |
| THE INFORMATION CONTAINED IN THIS DRAWING IS THE SOLE PROPERTY OF                                                                      | MATERIAL                                 | Q.A.      |      |      |                         |
| SEASTROM MANUFACTURING, ANY REPRODUCTION IN PART OR AS A WHOLE WITHOUT THE WRITTEN PERMISSION OF SEASTROM MANUFACTURING IS PROHIBITED. | PH15-7 MO STAINLESS STEEL                | COMMENTS: |      |      |                         |
|                                                                                                                                        | FINISH                                   |           |      |      |                         |
|                                                                                                                                        | SEE NOTE 1                               |           |      |      | SIZE DWG. NO.           |
|                                                                                                                                        | DRAWING IS NOT TO SCALE                  |           |      |      | <b>A</b> 2728-17-100  - |
|                                                                                                                                        |                                          |           |      |      | SHEET 1 OF 1            |