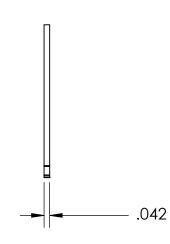

## **SIZING**

SHAFT DIA.: Ø1.000

GROOVE DIA.: Ø.940

GROOVE WIDTH: Ø.046

NOTES 1. NONE

2. STYLE: EXTERNAL

|                                                                                                                                        | DIMENSIONS ARE IN INCHES                 |           | NAME | DATE | SEASTROM MFG            |
|----------------------------------------------------------------------------------------------------------------------------------------|------------------------------------------|-----------|------|------|-------------------------|
| PROPRIETARY AND CONFIDENTIAL                                                                                                           | FRACTIONAL±1/32<br>ANGULAR: MACH±1/2 Deg | DRAWN     |      |      | 3LASIKOM MI G           |
|                                                                                                                                        |                                          | CHECKED   |      |      |                         |
|                                                                                                                                        |                                          | ENG APPR. |      |      | RETAINING RING          |
|                                                                                                                                        |                                          | MFG APPR. |      |      |                         |
| THE INFORMATION CONTAINED IN THIS DRAWING IS THE SOLE PROPERTY OF                                                                      | MATERIAL                                 | Q.A.      |      |      |                         |
| SEASTROM MANUFACTURING, ANY REPRODUCTION IN PART OR AS A WHOLE WITHOUT THE WRITTEN PERMISSION OF SEASTROM MANUFACTURING IS PROHIBITED. | PH15-7 MO STAINLESS STEEL                | COMMENTS: |      |      |                         |
|                                                                                                                                        | FINISH                                   |           |      |      |                         |
|                                                                                                                                        | SEE NOTE 1                               |           |      |      | SIZE DWG. NO.           |
|                                                                                                                                        | DRAWING IS NOT TO SCALE                  |           |      |      | <b>A</b> 2728-17-100  - |
|                                                                                                                                        |                                          |           |      |      | SHEET 1 OF 1            |