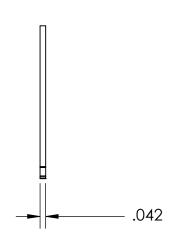

## **SIZING**

SHAFT DIA.: Ø.938

GROOVE DIA.: Ø.882

GROOVE WIDTH: Ø.046

NOTES 1. NONE

2. STYLE: EXTERNAL

|     | DIMENSIONS ARE IN INCHES TOLERANCES: FRACTIONAL±1/32 ANGULAR: MACH±1/2 Deg TWO PLACE DECIMAL ±.01 THREE PLACE DECIMAL ±.005 | DRAWN     | NAME | DATE | SEASTROM MFG   |           |      |
|-----|-----------------------------------------------------------------------------------------------------------------------------|-----------|------|------|----------------|-----------|------|
|     |                                                                                                                             | CHECKED   |      |      | RETAINING RING |           |      |
|     |                                                                                                                             | ENG APPR. |      |      |                |           |      |
|     |                                                                                                                             | MFG APPR. |      |      |                |           |      |
| ;   | MATERIAL DILLI TO A COLA IN IL ECC. CTEFI                                                                                   | Q.A.      |      |      |                |           |      |
|     | PH15-7 MO STAINLESS STEEL                                                                                                   | COMMENTS: |      |      |                |           |      |
| OLE | SEE NOTE 1                                                                                                                  |           |      |      | SIZE DWC       | G. NO.    | REV. |
|     | DRAWING IS NOT TO SCALE                                                                                                     |           |      |      | 2/20 10 /0     |           | -    |
|     |                                                                                                                             | 1         |      |      |                | SHEET 1 ( | )E 1 |