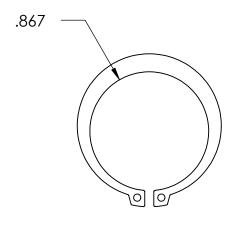

## **SIZING**

SHAFT DIA.: Ø.938

GROOVE DIA.: Ø.882

GROOVE WIDTH: Ø.046

NOTES 1. NONE

2. STYLE: EXTERNAL

|     | DIMENSIONS ARE IN INCHES TOLERANCES: FRACTIONAL±1/32 ANGULAR: MACH±1/2 Deg TWO PLACE DECIMAL ±.01 THREE PLACE DECIMAL ±.005 | DRAWN     | NAME | DATE | SEASTROM MFG   |           |      |
|-----|-----------------------------------------------------------------------------------------------------------------------------|-----------|------|------|----------------|-----------|------|
|     |                                                                                                                             | CHECKED   |      |      | RETAINING RING |           |      |
|     |                                                                                                                             | ENG APPR. |      |      |                |           |      |
|     |                                                                                                                             | MFG APPR. |      |      |                |           |      |
| ;   | MATERIAL DILLI TO A COLA IN IL ECC. CTEFI                                                                                   | Q.A.      |      |      |                |           |      |
|     | PH15-7 MO STAINLESS STEEL                                                                                                   | COMMENTS: |      |      |                |           |      |
| OLE | SEE NOTE 1                                                                                                                  |           |      |      | SIZE DWC       | G. NO.    | REV. |
|     | DRAWING IS NOT TO SCALE                                                                                                     |           |      |      | 2/20 10 /0     |           | -    |
|     |                                                                                                                             | 1         |      |      |                | SHEET 1 ( | )E 1 |